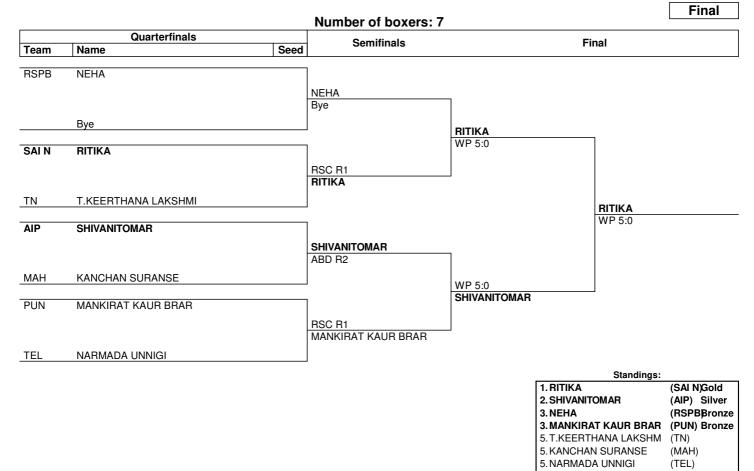

## **Elite Women Boxing Tournament 2025**

(80-80+KG kg)

**Draw Sheet** 

## As of TUE 1 JUL 2025

| NOTES                                                                                                                                                                                 |         |    |              |     |                       |    |               |  |
|---------------------------------------------------------------------------------------------------------------------------------------------------------------------------------------|---------|----|--------------|-----|-----------------------|----|---------------|--|
| Sorting order for ranked 3rd: from semifinals, first, loser against the gold medallist, second, loser against the silver medallist. For ranked 5th: from quarterfinals, same criteria |         |    |              |     |                       |    |               |  |
| to list the first two losers and then, loser against 1st listed with ranking 3, then 2nd listed with ranking 3.                                                                       |         |    |              |     |                       |    |               |  |
| LEGEN                                                                                                                                                                                 | D       |    |              |     |                       |    |               |  |
|                                                                                                                                                                                       |         |    |              |     |                       |    |               |  |
| ABD                                                                                                                                                                                   | Abandon | Rn | Round number | RSC | Referee Stops Contest | WP | Win on points |  |