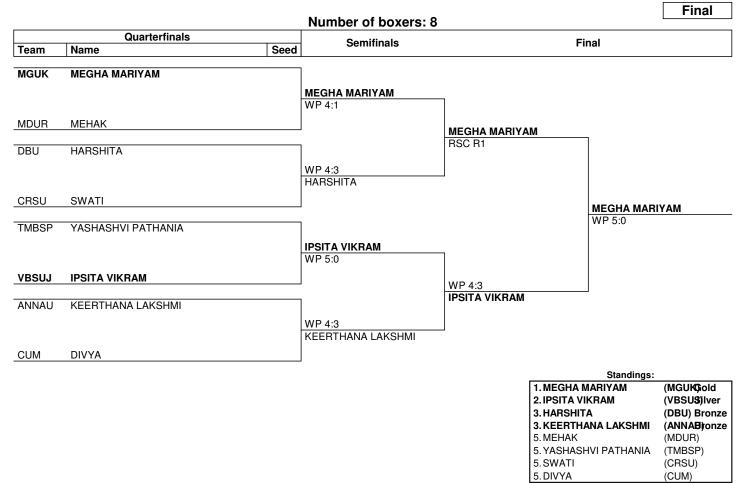

## **KHELO INDIA UNIVERSITY GAMES [WOMEN]-2023-24**

Heavyweight (81+ kg)

**Draw Sheet** 

## As of SUN 22 JUN 2025

| N      | IOTES                                                                                                                                                                                 |     |                       |    |               |  |
|--------|---------------------------------------------------------------------------------------------------------------------------------------------------------------------------------------|-----|-----------------------|----|---------------|--|
| S      | Sorting order for ranked 3rd: from semifinals, first, loser against the gold medallist, second, loser against the silver medallist. For ranked 5th: from quarterfinals, same criteria |     |                       |    |               |  |
| to     | to list the first two losers and then, loser against 1st listed with ranking 3, then 2nd listed with ranking 3.                                                                       |     |                       |    |               |  |
| LEGEND |                                                                                                                                                                                       |     |                       |    |               |  |
| F      | Rn Round number                                                                                                                                                                       | RSC | Referee Stops Contest | WP | Win on points |  |