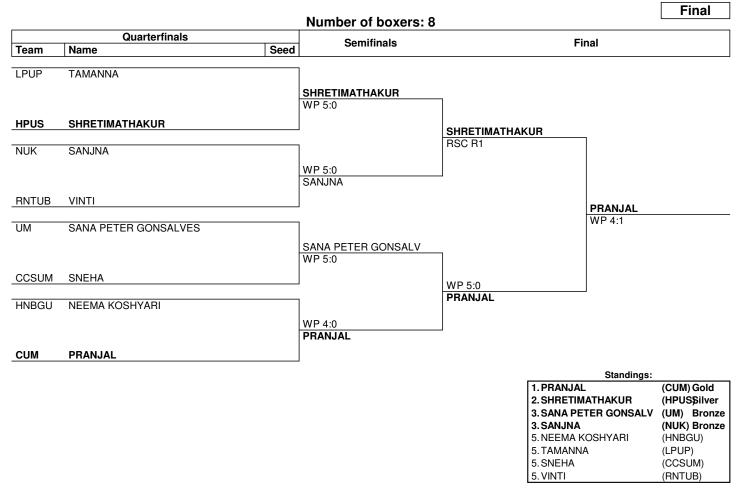

## **KHELO INDIA UNIVERSITY GAMES [WOMEN]-2023-24**

## Light Middleweight (66-70 kg)

**Draw Sheet** 

## As of SUN 22 JUN 2025

| NOTES                                                                                                                                                                                 | i            |     |                       |    |               |
|---------------------------------------------------------------------------------------------------------------------------------------------------------------------------------------|--------------|-----|-----------------------|----|---------------|
| Sorting order for ranked 3rd: from semifinals, first, loser against the gold medallist, second, loser against the silver medallist. For ranked 5th: from quarterfinals, same criteria |              |     |                       |    |               |
| to list the first two losers and then, loser against 1st listed with ranking 3, then 2nd listed with ranking 3.                                                                       |              |     |                       |    |               |
|                                                                                                                                                                                       |              |     |                       |    |               |
| LEGEN                                                                                                                                                                                 | -            |     |                       |    |               |
| Rn                                                                                                                                                                                    | Round number | RSC | Referee Stops Contest | WP | Win on points |