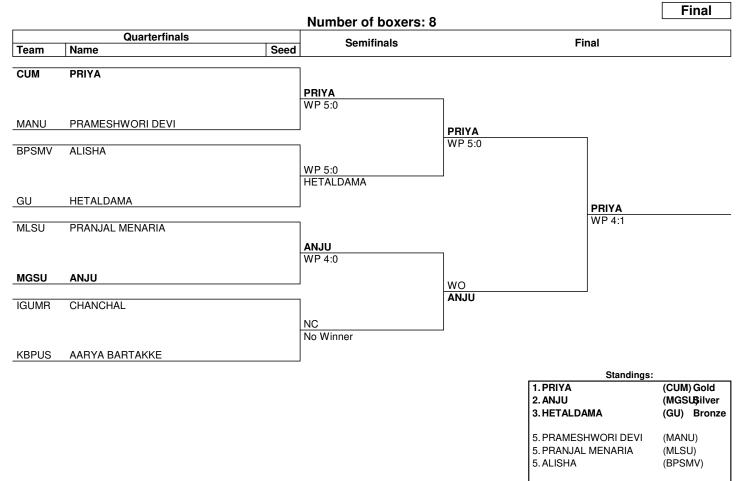

## **KHELO INDIA UNIVERSITY GAMES [WOMEN]-2023-24**

## Featherweight (54-57 kg)

**Draw Sheet** 

## As of SUN 22 JUN 2025

| NOTES                                                                                                                                                                                 |            |    |          |    |               |
|---------------------------------------------------------------------------------------------------------------------------------------------------------------------------------------|------------|----|----------|----|---------------|
| Sorting order for ranked 3rd: from semifinals, first, loser against the gold medallist, second, loser against the silver medallist. For ranked 5th: from quarterfinals, same criteria |            |    |          |    |               |
| to list the first two losers and then, loser against 1st listed with ranking 3, then 2nd listed with ranking 3.                                                                       |            |    |          |    |               |
| LEGEND                                                                                                                                                                                |            |    |          |    |               |
| NC                                                                                                                                                                                    | No Contest | wo | Walkover | WP | Win on points |