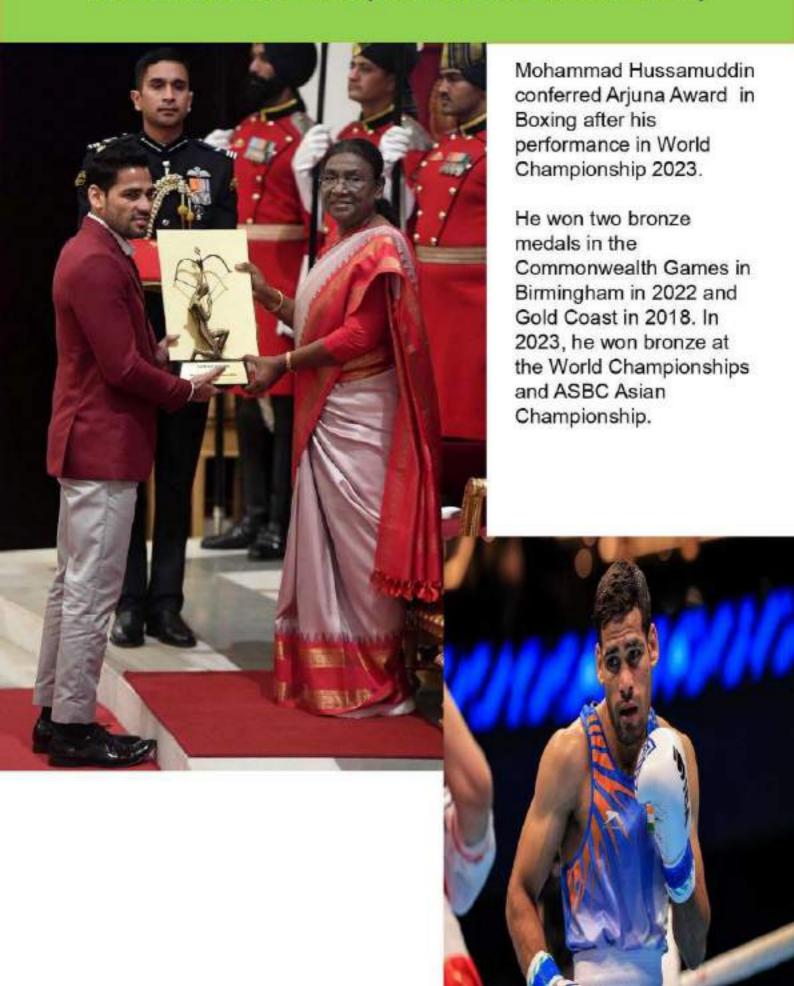

#### ARJUNA AWARD 2023 (Mohammad Hussamuddin)

#### **BFI LANDMARK OF 2023-24**

- Indian boxers Nitu Ganghas 48kg, Nikhat Zareen 50Kg, Lovlina Borgohain 75kg and Saweety Boora 81kg clinched 4 Gold Medal and Indian Team ranked number 1 in IBA Women's World Boxing Championship 2023, New Delhi.
- Deepak Bhoria 51kg, Mohammad Hussamuddin 57kg, Nishant Dev 75kg earned 3 Bronze
   Medal in their Respective Weight categories of IBA Men World Boxing Championship 2023.
- 4 Women Boxers are Qualified for Paris Olympics 2024, Lovlina Borgohain Clinched Silver Medal and Nikhat Zareen, Preeti and Parveen Hooda wins Bronze. In Asian Games our Indian Boxers earned 1 Silver and 4 Bronze. With Narender in +92 kg clinched Bronze In Asian Games.
- 6th Youth Men's National Boxing Championship held at Gangtok, Sikkim 12-18 June 2023.
- 6<sup>th</sup> Youth Women's National Boxing Championship held at Bhopal, Madhya Pradesh, 25 June 1 July 2023.
- 5th Junior Boy's National Boxing Championship held at Itanagar, Arunachal Pradesh from 9-14
   July 2023.
- 7th Elite Men National Boxing Championship held at Shillong, Meghalaya from 25 Nov- 1 Dec 2023
- 7<sup>th</sup> Elite Women National Boxing Championship held at Greater Noida, Uttar Pradesh from 22-27 Dec 2023
- 3<sup>rd</sup> Sub Junior Boys and Girls National Boxing Championship held at Greater Noida, Uttar Pradesh from 18-25 March 2024.
- REC Northern, Southern, Eastern, Western and Combined Talent Hunt Program in Elite/Youth/Junior and Sub junior Category conducted by Boxing Federation.
- REC Elite Multi Nation Training Camp conducted by BFI in the month of August 2023 and January 2024. Indian Team participated including Russia, Philippines and England.
- REC Junior Multi Nation Training Camp conducted by BFI in the month of March 2024.
   Kazakhstan, Uzbekistan, India and Sri Lanka are participated.
- IBA 1 Star Coaches certification was conducted and 40 Indian Coaches have been passed.
- IBA 1 & 2 Star Referee & Judges Certification Course was conducted by BFI during the 7th Elite Women National Championship. A record number of 25 RJ's got passed.