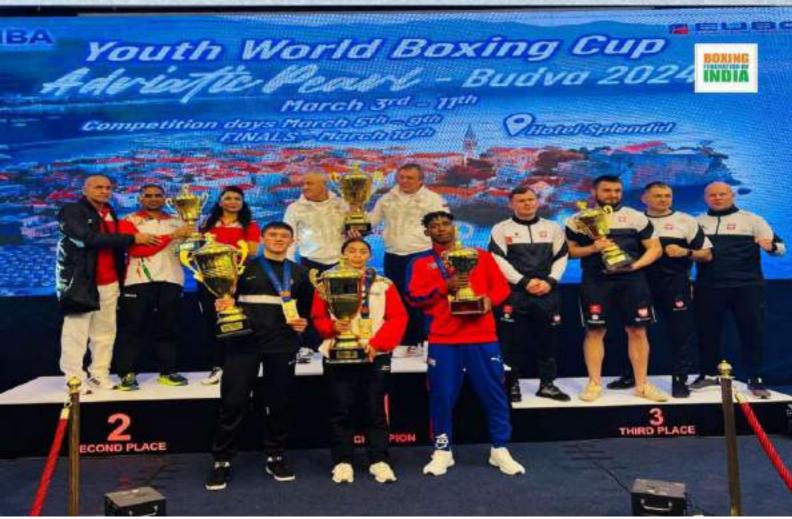

UNIOR CATEGORY                       | ,   |   |   | -              |
| 5 | ASBC Asian Junior Boys<br>Championship held at Astana<br>Kazakhstan 2023         | 21 October to 4th<br>November 2023    | 5   | 1 | 1 | JUNIOR BOYS    |
| 6 | ASBC Asian Junior Girls<br>Championship held at Astana<br>Kazakhstan 2023        | 21 October to 4th<br>November 2023    | 5   | 3 | 5 | JUNIOR GIRLS   |
| 7 | IBA Junior Boys World Boxing<br>Championship 2023                                | 21st November to 5th<br>December 2023 | NIL | 4 | 1 | JUNIOR BOYS    |
| 8 | IBA Junior Girls World Boxing<br>Championship 2023                               | 21st November to 5th<br>December 2023 | 3   | 5 | 4 | JUNIOR GIRLS   |

# India's Youth Men & Women team at ASBC Championship 2023 and Youth World Boxing Cup





# ASBC ASIAN YOUTH & JUNIOR CHAMPIONSHIP 2023 KAZAKHSTAN

Indian Boxing Contingent received rich haul of 40 Medals, including 16 Gold from ASBC Championship 2023 where 435 boxers from 24 countries participated.

In Youth Men & Women Championship, Indian Boxers clinched 6 Gold Medals, 8 Silver and 6 Bronze.

In Junior Category boxers clinched 10 Gold, 4 Silver and 6 Bronze.





#### **ASBC ASIAN YOUTH & JUNIOR CHAMPIONSHIP 2023**



Junior Girls Gold Medallist in ASBC Asian Junior Championship 2023, Kazakhstan

#### **IBA Women's World Boxing Championship 2023**



Nikhat Zareen,
Nitu Ganghas,
Lovlina
Borgohain and
Saweety Boora
earned gold
medal in IBA
World Boxing
Championship
2023. Indian
Team Ranked no
1 in this World
Championship
2023.

#### IBA Men's World Boxing Championship 2023