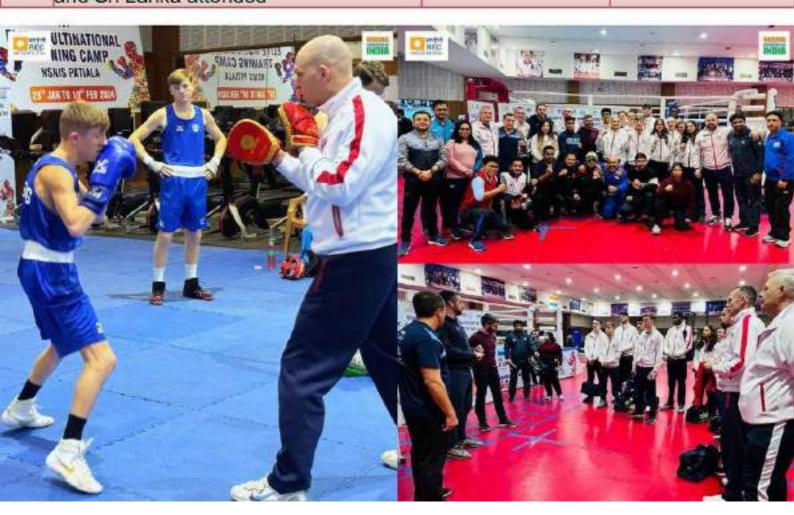

#### **BFI LANDMARK OF 2023-24**

- Indian boxers Nitu Ganghas 48kg, Nikhat Zareen 50Kg, Lovlina Borgohain 75kg and Saweety Boora 81kg clinched 4 Gold Medal and Indian Team ranked number 1 in IBA Women's World Boxing Championship 2023, New Delhi.
- Deepak Bhoria 51kg, Mohammad Hussamuddin 57kg, Nishant Dev 75kg earned 3 Bronze
   Medal in their Respective Weight categories of IBA Men World Boxing Championship 2023.
- 4 Women Boxers are Qualified for Paris Olympics 2024, Lovlina Borgohain Clinched Silver Medal and Nikhat Zareen, Preeti and Parveen Hooda wins Bronze. In Asian Games our Indian Boxers earned 1 Silver and 4 Bronze. With Narender in +92 kg clinched Bronze In Asian Games.
- 6th Youth Men's National Boxing Championship held at Gangtok, Sikkim 12-18 June 2023.
- 6<sup>th</sup> Youth Women's National Boxing Championship held at Bhopal, Madhya Pradesh, 25 June 1 July 2023.
- 5th Junior Boy's National Boxing Championship held at Itanagar, Arunachal Pradesh from 9-14
   July 2023.
- 7th Elite Men National Boxing Championship held at Shillong, Meghalaya from 25 Nov- 1 Dec 2023
- 7<sup>th</sup> Elite Women National Boxing Championship held at Greater Noida, Uttar Pradesh from 22-27 Dec 2023
- 3<sup>rd</sup> Sub Junior Boys and Girls National Boxing Championship held at Greater Noida, Uttar Pradesh from 18-25 March 2024.
- REC Northern, Southern, Eastern, Western and Combined Talent Hunt Program in Elite/Youth/Junior and Sub junior Category conducted by Boxing Federation.
- REC Elite Multi Nation Training Camp conducted by BFI in the month of August 2023 and January 2024. Indian Team participated including Russia, Philippines and England.
- REC Junior Multi Nation Training Camp conducted by BFI in the month of March 2024.
   Kazakhstan, Uzbekistan, India and Sri Lanka are participated.
- IBA 1 Star Coaches certification was conducted and 40 Indian Coaches have been passed.
- IBA 1 & 2 Star Referee & Judges Certification Course was conducted by BFI during the 7th Elite Women National Championship. A record number of 25 RJ's got passed.