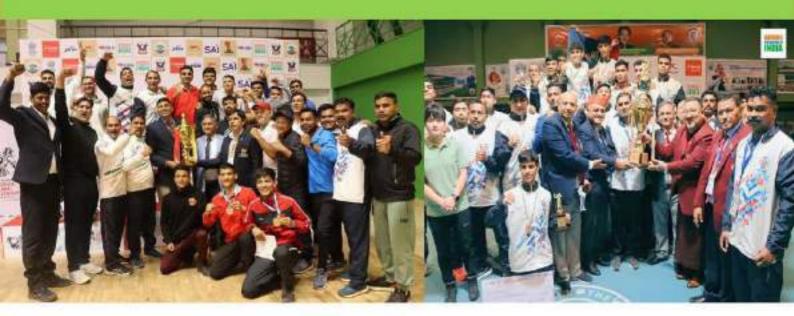

## National Championship 2023-24

#### BFI Hosted 6 National Championship in 2023-24

| S.no | Name of Championship                                             | Place                          | Dates                 |
|------|------------------------------------------------------------------|--------------------------------|-----------------------|
| 1    | 6th Youth Men National Boxing<br>Championship 2023               | Gangtok, Sikkim                | 12-18 June<br>2023    |
| 2    | 6th Youth Women National Boxing<br>Championship 2023             | Bhopal, Madhya<br>Pradesh      | 25 June-1 Jul<br>2023 |
| 3    | 5th Junior Boys National Boxing<br>Championship 2023             | Itanagar, Arunachal<br>Pradesh | 9-14 July 2023        |
| 4    | 7th Elite Men National Boxing<br>Championship 2023               | Shillong,<br>Meghalaya         | 25 Nov-1 Dec<br>2023  |
| 5    | 7th Elite Women National Boxing<br>Championship 2023             | Noida, Uttar<br>Pradesh        | 22-27 Dec 2023        |
| 6    | 3rd Sub Junior Boys & Girls National<br>Boxing Championship 2024 | Noida, Uttar<br>Pradesh        | 18-25 March<br>2024   |