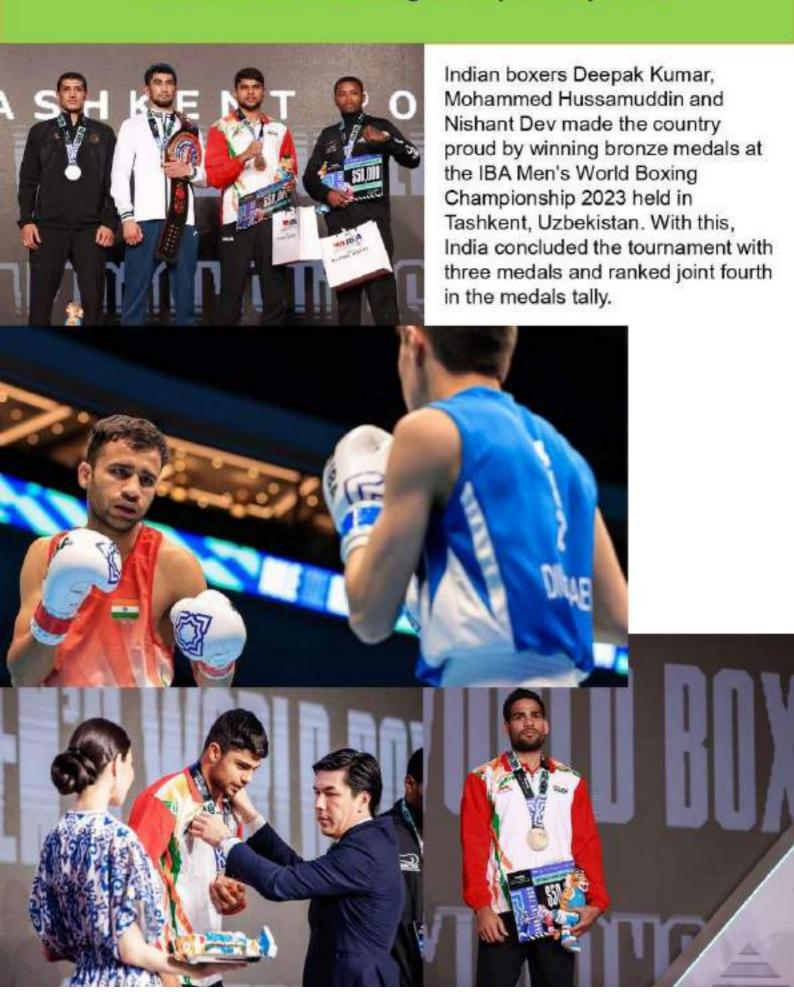

In the IBA Men's World Boxing Championship 2023, India earned three Bronze Medals. These achievements are a testament to the hard work and dedication of our boxers, coaches, technical officials, and support staff. I would like to extend my heartfelt thanks to all the member units who contributed to the successful performance of BFI.

#### **BFI LANDMARK OF 2023-24**

- Indian boxers Nitu Ganghas 48kg, Nikhat Zareen 50Kg, Lovlina Borgohain 75kg and Saweety Boora 81kg clinched 4 Gold Medal and Indian Team ranked number 1 in IBA Women's World Boxing Championship 2023, New Delhi.
- Deepak Bhoria 51kg, Mohammad Hussamuddin 57kg, Nishant Dev 75kg earned 3 Bronze
   Medal in their Respective Weight categories of IBA Men World Boxing Championship 2023.
- 4 Women Boxers are Qualified for Paris Olympics 2024, Lovlina Borgohain Clinched Silver Medal and Nikhat Zareen, Preeti and Parveen Hooda wins Bronze. In Asian Games our Indian Boxers earned 1 Silver and 4 Bronze. With Narender in +92 kg clinched Bronze In Asian Games.
- 6th Youth Men's National Boxing Championship held at Gangtok, Sikkim 12-18 June 2023.
- 6<sup>th</sup> Youth Women's National Boxing Championship held at Bhopal, Madhya Pradesh, 25 June 1 July 2023.
- 5th Junior Boy's National Boxing Championship held at Itanagar, Arunachal Pradesh from 9-14
   July 2023.
- 7th Elite Men National Boxing Championship held at Shillong, Meghalaya from 25 Nov- 1 Dec 2023
- 7<sup>th</sup> Elite Women National Boxing Championship held at Greater Noida, Uttar Pradesh from 22-27 Dec 2023
- 3<sup>rd</sup> Sub Junior Boys and Girls National Boxing Championship held at Greater Noida, Uttar Pradesh from 18-25 March 2024.
- REC Northern, Southern, Eastern, Western and Combined Talent Hunt Program in Elite/Youth/Junior and Sub junior Category conducted by Boxing Federation.
- REC Elite Multi Nation Training Camp conducted by BFI in the month of August 2023 and January 2024. Indian Team participated including Russia, Philippines and England.
- REC Junior Multi Nation Training Camp conducted by BFI in the month of March 2024.
   Kazakhstan, Uzbekistan, India and Sri Lanka are participated.
- IBA 1 Star Coaches certification was conducted and 40 Indian Coaches have been passed.
- IBA 1 & 2 Star Referee & Judges Certification Course was conducted by BFI during the 7th Elite Women National Championship. A record number of 25 RJ's got passed.