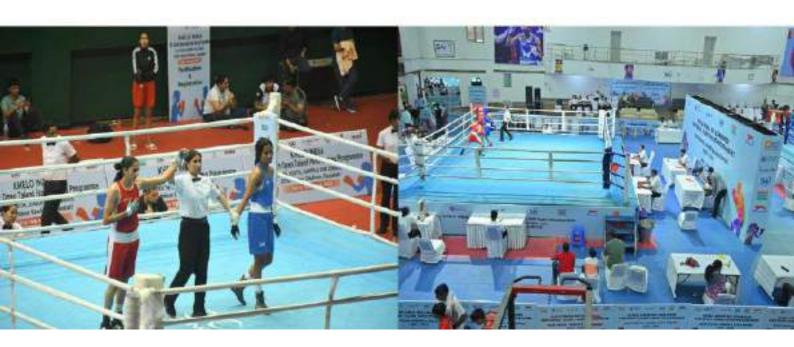

## National Championship 2023-24

#### BFI Hosted 6 National Championship in 2023-24

| S.no | Name of Championship                                             | Place                          | Dates                 |
|------|------------------------------------------------------------------|--------------------------------|-----------------------|
| 1    | 6th Youth Men National Boxing<br>Championship 2023               | Gangtok, Sikkim                | 12-18 June<br>2023    |
| 2    | 6th Youth Women National Boxing<br>Championship 2023             | Bhopal, Madhya<br>Pradesh      | 25 June-1 Jul<br>2023 |
| 3    | 5th Junior Boys National Boxing<br>Championship 2023             | Itanagar, Arunachal<br>Pradesh | 9-14 July 2023        |
| 4    | 7th Elite Men National Boxing<br>Championship 2023               | Shillong,<br>Meghalaya         | 25 Nov-1 Dec<br>2023  |
| 5    | 7th Elite Women National Boxing<br>Championship 2023             | Noida, Uttar<br>Pradesh        | 22-27 Dec 2023        |
| 6    | 3rd Sub Junior Boys & Girls National<br>Boxing Championship 2024 | Noida, Uttar<br>Pradesh        | 18-25 March<br>2024   |