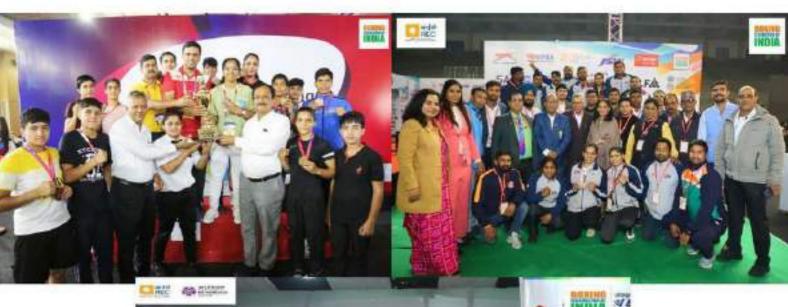

## National Championship 2023-24

#### BFI Hosted 6 National Championship in 2023-24

| S.no | Name of Championship                                             | Place                          | Dates                 |
|------|------------------------------------------------------------------|--------------------------------|-----------------------|
| 1    | 6th Youth Men National Boxing<br>Championship 2023               | Gangtok, Sikkim                | 12-18 June<br>2023    |
| 2    | 6th Youth Women National Boxing<br>Championship 2023             | Bhopal, Madhya<br>Pradesh      | 25 June-1 Jul<br>2023 |
| 3    | 5th Junior Boys National Boxing<br>Championship 2023             | Itanagar, Arunachal<br>Pradesh | 9-14 July 2023        |
| 4    | 7th Elite Men National Boxing<br>Championship 2023               | Shillong,<br>Meghalaya         | 25 Nov-1 Dec<br>2023  |
| 5    | 7th Elite Women National Boxing<br>Championship 2023             | Noida, Uttar<br>Pradesh        | 22-27 Dec 2023        |
| 6    | 3rd Sub Junior Boys & Girls National<br>Boxing Championship 2024 | Noida, Uttar<br>Pradesh        | 18-25 March<br>2024   |