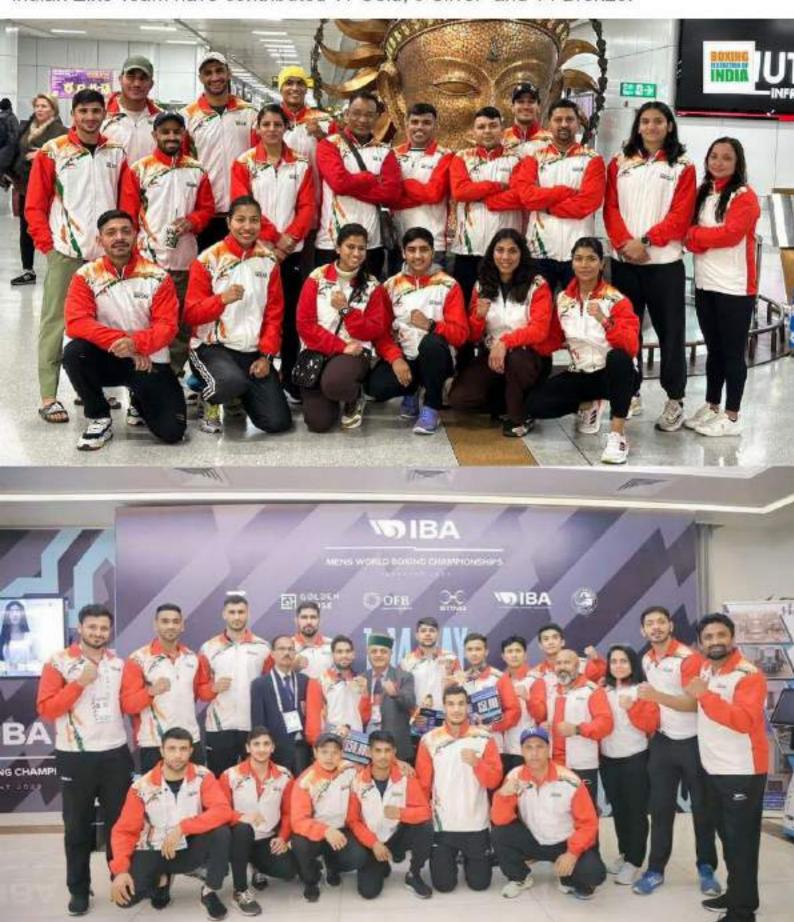

#### Dear Boxing Family,

As a Federation, we are committed to identifying and promoting talent. Our vision is to foster grassroots development of Boxing in India. This year, our women boxers put forth a sensational performance in the IBA Women's World Boxing Championship 2023. BFI had the honour of hosting this event, and we ranked number one in the Championship.

Our boxers also shone at the Asian Games 2023, bringing home five medals. Furthermore, India earned four quotas in the Paris Olympics 2024. Elite Women Boxers Nikhat Zareen, Lovlina Borgohain, Preeti, and Parveen have qualified for the Olympics 2024.

In the IBA Men's World Boxing Championship 2023, India earned three Bronze Medals. These achievements are a testament to the hard work and dedication of our boxers, coaches, technical officials, and support staff. I would like to extend my heartfelt thanks to all the member units who contributed to the successful performance of BFI.