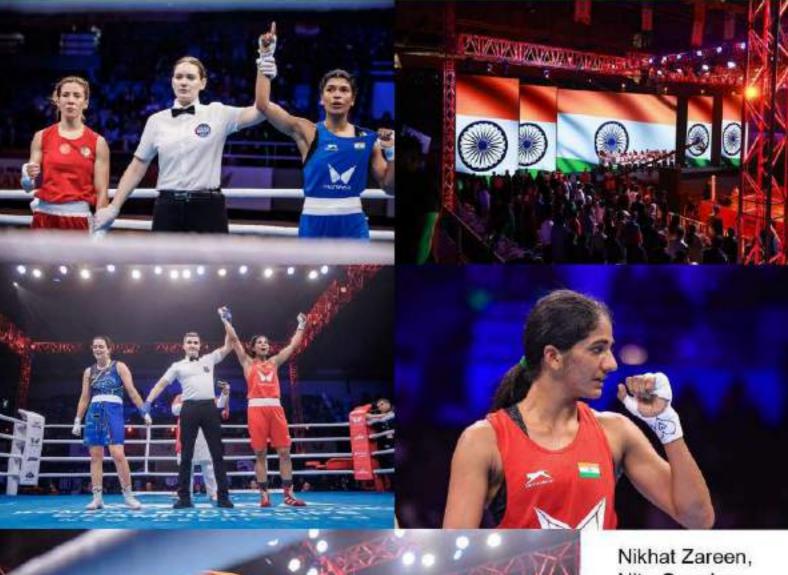

#### Dear Boxing Family,

As a Federation, we are committed to identifying and promoting talent. Our vision is to foster grassroots development of Boxing in India. This year, our women boxers put forth a sensational performance in the IBA Women's World Boxing Championship 2023. BFI had the honour of hosting this event, and we ranked number one in the Championship.

#### **BFI LANDMARK OF 2023-24**

- Indian boxers Nitu Ganghas 48kg, Nikhat Zareen 50Kg, Lovlina Borgohain 75kg and Saweety Boora 81kg clinched 4 Gold Medal and Indian Team ranked number 1 in IBA Women's World Boxing Championship 2023, New Delhi.
- Deepak Bhoria 51kg, Mohammad Hussamuddin 57kg, Nishant Dev 75kg earned 3 Bronze
   Medal in their Respective Weight categories of IBA Men World Boxing Championship 2023.
- 4 Women Boxers are Qualified for Paris Olympics 2024, Lovlina Borgohain Clinched Silver Medal and Nikhat Zareen, Preeti and Parveen Hooda wins Bronze. In Asian Games our Indian Boxers earned 1 Silver and 4 Bronze. With Narender in +92 kg clinched Bronze In Asian Games.
- 6th Youth Men's National Boxing Championship held at Gangtok, Sikkim 12-18 June 2023.
- 6<sup>th</sup> Youth Women's National Boxing Championship held at Bhopal, Madhya Pradesh, 25 June 1 July 2023.
- 5th Junior Boy's National Boxing Championship held at Itanagar, Arunachal Pradesh from 9-14
   July 2023.
- 7th Elite Men National Boxing Championship held at Shillong, Meghalaya from 25 Nov- 1 Dec 2023
- 7<sup>th</sup> Elite Women National Boxing Championship held at Greater Noida, Uttar Pradesh from 22-27 Dec 2023
- 3<sup>rd</sup> Sub Junior Boys and Girls National Boxing Championship held at Greater Noida, Uttar Pradesh from 18-25 March 2024.
- REC Northern, Southern, Eastern, Western and Combined Talent Hunt Program in Elite/Youth/Junior and Sub junior Category conducted by Boxing Federation.
- REC Elite Multi Nation Training Camp conducted by BFI in the month of August 2023 and January 2024. Indian Team participated including Russia, Philippines and England.
- REC Junior Multi Nation Training Camp conducted by BFI in the month of March 2024.
   Kazakhstan, Uzbekistan, India and Sri Lanka are participated.
- IBA 1 Star Coaches certification was conducted and 40 Indian Coaches have been passed.
- IBA 1 & 2 Star Referee & Judges Certification Course was conducted by BFI during the 7th Elite Women National Championship. A record number of 25 RJ's got passed.