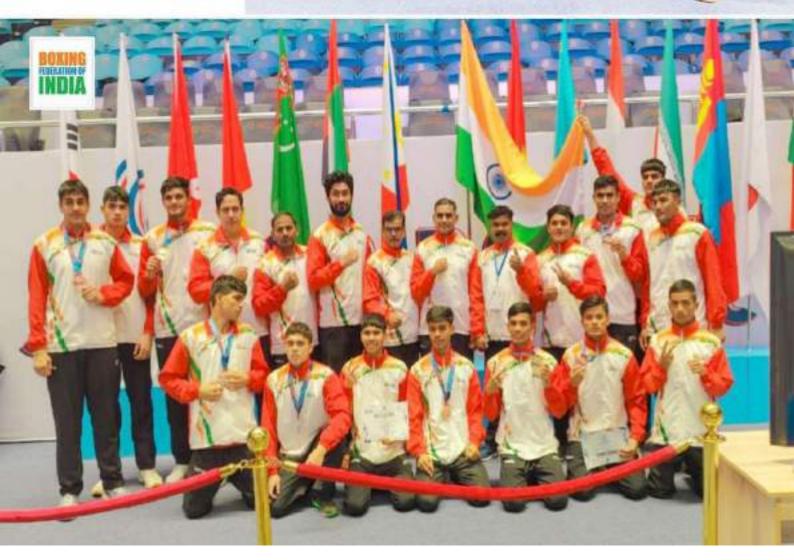

IRLS   |
| 7 | IBA Junior Boys World Boxing<br>Championship 2023                                | 21st November to 5th<br>December 2023 | NIL | 4 | 1 | JUNIOR BOYS    |
| 8 | IBA Junior Girls World Boxing<br>Championship 2023                               | 21st November to 5th<br>December 2023 | 3   | 5 | 4 | JUNIOR GIRLS   |

# India's Youth Men & Women team at ASBC Championship 2023 and Youth World Boxing Cup





# ASBC ASIAN YOUTH & JUNIOR CHAMPIONSHIP 2023 KAZAKHSTAN

Indian Boxing Contingent received rich haul of 40 Medals, including 16 Gold from ASBC Championship 2023 where 435 boxers from 24 countries participated.

In Youth Men & Women Championship, Indian Boxers clinched 6 Gold Medals, 8 Silver and 6 Bronze.

In Junior Category boxers clinched 10 Gold, 4 Silver and 6 Bronze.





#### **ASBC ASIAN YOUTH & JUNIOR CHAMPIONSHIP 2023**



Junior Girls Gold Medallist in ASBC Asian Junior Championship 2023, Kazakhstan

#### **IBA Women's World Boxing Championship 2023**



Nikhat Zareen,
Nitu Ganghas,
Lovlina
Borgohain and
Saweety Boora
earned gold
medal in IBA
World Boxing
Championship
2023. Indian
Team Ranked no
1 in this World
Championship
2023.

#### IBA Men's World Boxing Championship 2023



#### DETAILS OF INTERNATIONAL EXPOSURE FROM April 2023-March 2024

| International Exposure (Elite Category) |                                                                                                      |                                       |                        |  |  |  |  |  |
|-----------------------------------------|-----------------------------------------