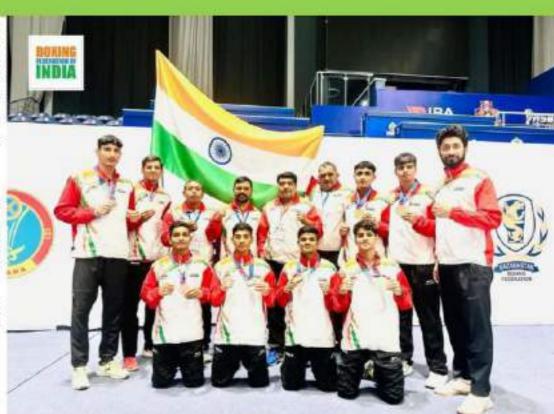

GIRLS   |
| 7 | IBA Junior Boys World Boxing<br>Championship 2023                                | 21st November to 5th<br>December 2023 | NIL | 4 | 1 | JUNIOR BOYS    |
| 8 | IBA Junior Girls World Boxing<br>Championship 2023                               | 21st November to 5th<br>December 2023 | 3   | 5 | 4 | JUNIOR GIRLS   |

# India's Youth Men & Women team at ASBC Championship 2023 and Youth World Boxing Cup





# ASBC ASIAN YOUTH & JUNIOR CHAMPIONSHIP 2023 KAZAKHSTAN

Indian Boxing Contingent received rich haul of 40 Medals, including 16 Gold from ASBC Championship 2023 where 435 boxers from 24 countries participated.

In Youth Men & Women Championship, Indian Boxers clinched 6 Gold Medals, 8 Silver and 6 Bronze.

In Junior Category boxers clinched 10 Gold, 4 Silver and 6 Bronze.





#### **ASBC ASIAN YOUTH & JUNIOR CHAMPIONSHIP 2023**



Junior Girls Gold Medallist in ASBC Asian Junior Championship 2023, Kazakhstan

#### **IBA Women's World Boxing Championship 2023**



Nikhat Zareen,
Nitu Ganghas,
Lovlina
Borgohain and
Saweety Boora
earned gold
medal in IBA
World Boxing
Championship
2023. Indian
Team Ranked no
1 in this World
Championship
2023.

#### IBA Men's World Boxing Championship 2023



#### DETAILS OF INTERNATIONAL EXPOSURE FROM April 2023-March 2024

| International Exposure (Elite Category) |                                                                                                      |                                       |                        |  |  |  |  |  |
|-----------------------------------------|---------------------------------------