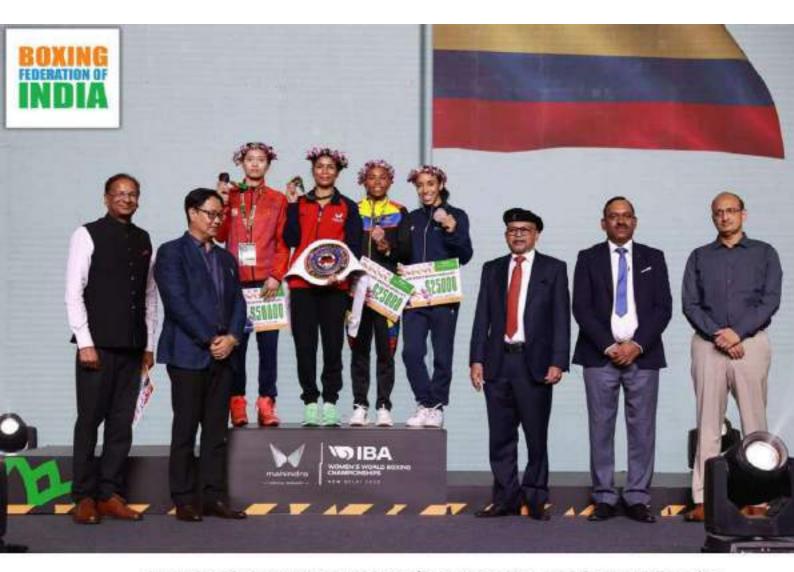

#### Dear Boxing Family,

As a Federation, we are committed to identifying and promoting talent. Our vision is to foster grassroots development of Boxing in India. This year, our women boxers put forth a sensational performance in the IBA Women's World Boxing Championship 2023. BFI had the honour of hosting this event, and we ranked number one in the Championship.

#### **BFI LANDMARK OF 2023-24**

- Indian boxers Nitu Ganghas 48kg, Nikhat Zareen 50Kg, Lovlina Borgohain 75kg and Saweety Boora 81kg clinched 4 Gold Medal and Indian Team ranked number 1 in IBA Women's World Boxing Championship 2023, New Delhi.
- Deepak Bhoria 51kg, Mohammad Hussamuddin 57kg, Nishant Dev 75kg earned 3 Bronze
   Medal in their Respective Weight categories of IBA Men World Boxing Championship 2023.
- 4 Women Boxers are Qualified for Paris Olympics 2024, Lovlina Borgohain Clinched Silver Medal and Nikhat Zareen, Preeti and Parveen Hooda wins Bronze. In Asian Games our Indian Boxers earned 1 Silver and 4 Bronze. With Narender in +92 kg clinched Bronze In Asian Games.
- 6th Youth Men's National Boxing Championship held at Gangtok, Sikkim 12-18 June 2023.
- 6<sup>th</sup> Youth Women's National Boxing Championship held at Bhopal, Madhya Pradesh, 25 June 1 July 2023.
- 5th Junior Boy's National Boxing Championship held at Itanagar, Arunachal Pradesh from 9-14
   July 2023.
- 7th Elite Men National Boxing Championship held at Shillong, Meghalaya from 25 Nov- 1 Dec 2023
- 7<sup>th</sup> Elite Women National Boxing Championship held at Greater Noida, Uttar Pradesh from 22-27 Dec 2023
- 3<sup>rd</sup> Sub Junior Boys and Girls National Boxing Championship held at Greater Noida, Uttar Pradesh from 18-25 March 2024.
- REC Northern, Southern, Eastern, Western and Combined Talent Hunt Program in Elite/Youth/Junior and Sub junior Category conducted by Boxing Federation.
- REC Elite Multi Nation Training Camp conducted by BFI in the month of August 2023 and January 2024. Indian Team participated including Russia, Philippines and England.
- REC Junior Multi Nation Training Camp conducted by BFI in the month of March 2024.
   Kazakhstan, Uzbekistan, India and Sri Lanka are participated.
- IBA 1 Star Coaches certification was conducted and 40 Indian Coaches have been passed.
- IBA 1 & 2 Star Referee & Judges Certification Course was conducted by BFI during the 7th Elite Women National Championship. A record number of 25 RJ's got passed.