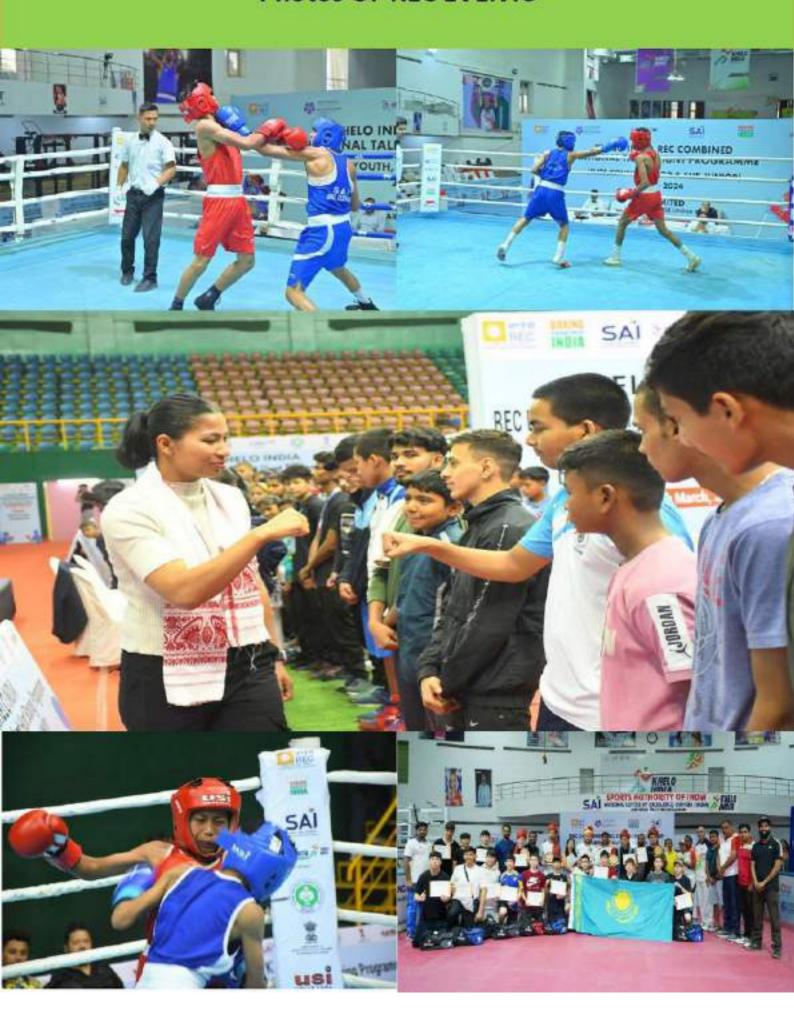

#### **BFI LANDMARK OF 2023-24**

- Indian boxers Nitu Ganghas 48kg, Nikhat Zareen 50Kg, Lovlina Borgohain 75kg and Saweety Boora 81kg clinched 4 Gold Medal and Indian Team ranked number 1 in IBA Women's World Boxing Championship 2023, New Delhi.
- Deepak Bhoria 51kg, Mohammad Hussamuddin 57kg, Nishant Dev 75kg earned 3 Bronze
   Medal in their Respective Weight categories of IBA Men World Boxing Championship 2023.
- 4 Women Boxers are Qualified for Paris Olympics 2024, Lovlina Borgohain Clinched Silver Medal and Nikhat Zareen, Preeti and Parveen Hooda wins Bronze. In Asian Games our Indian Boxers earned 1 Silver and 4 Bronze. With Narender in +92 kg clinched Bronze In Asian Games.
- 6th Youth Men's National Boxing Championship held at Gangtok, Sikkim 12-18 June 2023.
- 6<sup>th</sup> Youth Women's National Boxing Championship held at Bhopal, Madhya Pradesh, 25 June 1 July 2023.
- 5th Junior Boy's National Boxing Championship held at Itanagar, Arunachal Pradesh from 9-14
   July 2023.
- 7th Elite Men National Boxing Championship held at Shillong, Meghalaya from 25 Nov- 1 Dec 2023
- 7<sup>th</sup> Elite Women National Boxing Championship held at Greater Noida, Uttar Pradesh from 22-27 Dec 2023
- 3<sup>rd</sup> Sub Junior Boys and Girls National Boxing Championship held at Greater Noida, Uttar Pradesh from 18-25 March 2024.
- REC Northern, Southern, Eastern, Western and Combined Talent Hunt Program in Elite/Youth/Junior and Sub junior Category conducted by Boxing Federation.
- REC Elite Multi Nation Training Camp conducted by BFI in the month of August 2023 and January 2024. Indian Team participated including Russia, Philippines and England.
- REC Junior Multi Nation Training Camp conducted by BFI in the month of March 2024.
   Kazakhstan, Uzbekistan, India and Sri Lanka are participated.
- IBA 1 Star Coaches certification was conducted and 40 Indian Coaches have been passed.
- IBA 1 & 2 Star Referee & Judges Certification Course was conducted by BFI during the 7th Elite Women National Championship. A record number of 25 RJ's got passed.