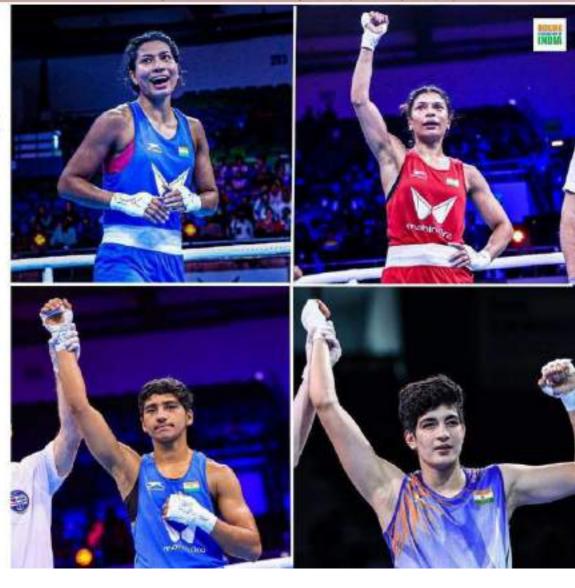

#### **BFI LANDMARK OF 2023-24**

- Indian boxers Nitu Ganghas 48kg, Nikhat Zareen 50Kg, Lovlina Borgohain 75kg and Saweety Boora 81kg clinched 4 Gold Medal and Indian Team ranked number 1 in IBA Women's World Boxing Championship 2023, New Delhi.
- Deepak Bhoria 51kg, Mohammad Hussamuddin 57kg, Nishant Dev 75kg earned 3 Bronze
   Medal in their Respective Weight categories of IBA Men World Boxing Championship 2023.
- 4 Women Boxers are Qualified for Paris Olympics 2024, Lovlina Borgohain Clinched Silver Medal and Nikhat Zareen, Preeti and Parveen Hooda wins Bronze. In Asian Games our Indian Boxers earned 1 Silver and 4 Bronze. With Narender in +92 kg clinched Bronze In Asian Games.
- 6th Youth Men's National Boxing Championship held at Gangtok, Sikkim 12-18 June 2023.
- 6<sup>th</sup> Youth Women's National Boxing Championship held at Bhopal, Madhya Pradesh, 25 June 1 July 2023.
- 5th Junior Boy's National Boxing Championship held at Itanagar, Arunachal Pradesh from 9-14
   July 2023.
- 7th Elite Men National Boxing Championship held at Shillong, Meghalaya from 25 Nov- 1 Dec 2023
- 7<sup>th</sup> Elite Women National Boxing Championship held at Greater Noida, Uttar Pradesh from 22-27 Dec 2023
- 3<sup>rd</sup> Sub Junior Boys and Girls National Boxing Championship held at Greater Noida, Uttar Pradesh from 18-25 March 2024.
- REC Northern, Southern, Eastern, Western and Combined Talent Hunt Program in Elite/Youth/Junior and Sub junior Category conducted by Boxing Federation.
- REC Elite Multi Nation Training Camp conducted by BFI in the month of August 2023 and January 2024. Indian Team participated including Russia, Philippines and England.
- REC Junior Multi Nation Training Camp conducted by BFI in the month of March 2024.
   Kazakhstan, Uzbekistan, India and Sri Lanka are participated.
- IBA 1 Star Coaches certification was conducted and 40 Indian Coaches have been passed.
- IBA 1 & 2 Star Referee & Judges Certification Course was conducted by BFI during the 7th Elite Women National Championship. A record number of 25 RJ's got passed.