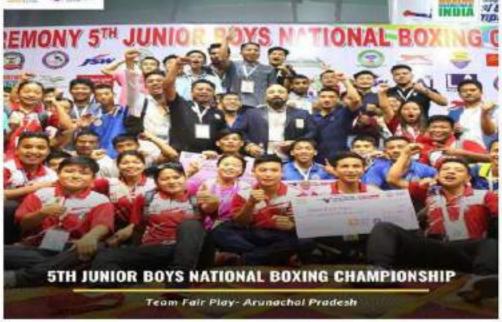

#### **BFI LANDMARK OF 2023-24**

- Indian boxers Nitu Ganghas 48kg, Nikhat Zareen 50Kg, Lovlina Borgohain 75kg and Saweety Boora 81kg clinched 4 Gold Medal and Indian Team ranked number 1 in IBA Women's World Boxing Championship 2023, New Delhi.
- Deepak Bhoria 51kg, Mohammad Hussamuddin 57kg, Nishant Dev 75kg earned 3 Bronze
   Medal in their Respective Weight categories of IBA Men World Boxing Championship 2023.
- 4 Women Boxers are Qualified for Paris Olympics 2024, Lovlina Borgohain Clinched Silver Medal and Nikhat Zareen, Preeti and Parveen Hooda wins Bronze. In Asian Games our Indian Boxers earned 1 Silver and 4 Bronze. With Narender in +92 kg clinched Bronze In Asian Games.
- 6th Youth Men's National Boxing Championship held at Gangtok, Sikkim 12-18 June 2023.
- 6<sup>th</sup> Youth Women's National Boxing Championship held at Bhopal, Madhya Pradesh, 25 June 1 July 2023.
- 5th Junior Boy's National Boxing Championship held at Itanagar, Arunachal Pradesh from 9-14
   July 2023.
- 7th Elite Men National Boxing Championship held at Shillong, Meghalaya from 25 Nov- 1 Dec 2023
- 7<sup>th</sup> Elite Women National Boxing Championship held at Greater Noida, Uttar Pradesh from 22-27 Dec 2023
- 3<sup>rd</sup> Sub Junior Boys and Girls National Boxing Championship held at Greater Noida, Uttar Pradesh from 18-25 March 2024.
- REC Northern, Southern, Eastern, Western and Combined Talent Hunt Program in Elite/Youth/Junior and Sub junior Category conducted by Boxing Federation.
- REC Elite Multi Nation Training Camp conducted by BFI in the month of August 2023 and January 2024. Indian Team participated including Russia, Philippines and England.
- REC Junior Multi Nation Training Camp conducted by BFI in the month of March 2024.
   Kazakhstan, Uzbekistan, India and Sri Lanka are participated.
- IBA 1 Star Coaches certification was conducted and 40 Indian Coaches have been passed.
- IBA 1 & 2 Star Referee & Judges Certification Course was conducted by BFI during the 7th Elite Women National Championship. A record number of 25 RJ's got passed.

#### BFI Hosted 6 National Championship in 2023-24

| S.no | Name of Championship                                             | Place                          | Dates                 |
|------|------------------------------------------------------------------|--------------------------------|-----------------------|
| 1    | 6th Youth Men National Boxing<br>Championship 2023               | Gangtok, Sikkim                | 12-18 June<br>2023    |
| 2    | 6th Youth Women National Boxing<br>Championship 2023             | Bhopal, Madhya<br>Pradesh      | 25 June-1 Jul<br>2023 |
| 3    | 5th Junior Boys National Boxing<br>Championship 2023             | Itanagar, Arunachal<br>Pradesh | 9-14 July 2023        |
| 4    | 7th Elite Men National Boxing<br>Championship 2023               | Shillong,<br>Meghalaya         | 25 Nov-1 Dec<br>2023  |
| 5    | 7th Elite Women National Boxing<br>Championship 2023             | Noida, Uttar<br>Pradesh        | 22-27 Dec 2023        |
| 6    | 3rd Sub Junior Boys & Girls National<br>Boxing Championship 2024 | Noida, Uttar<br>Pradesh        | 18-25 March<br>2024   |