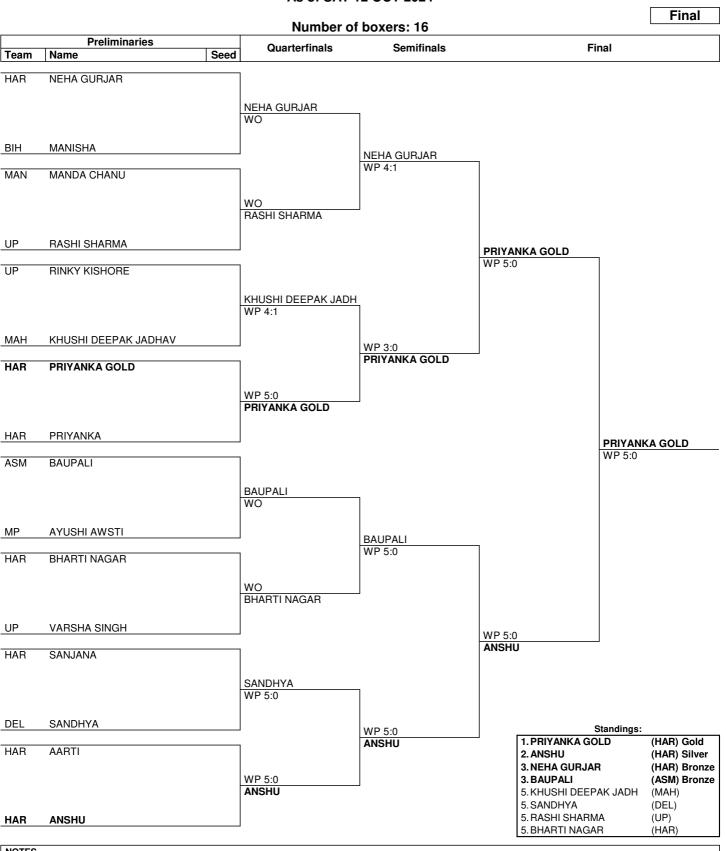

## **REC COMBINED NATIONAL TALENT HUNT ELITE WOMEN PROGRAMME 2024-25**

(50-52 kg)

**REC** 

## **Draw Sheet**

## As of SAT 12 OCT 2024

## NOTES

Sorting order for ranked 3rd: from semifinals, first, loser against the gold medallist, second, loser against the silver medallist. For ranked 5th: from quarterfinals, same criteria to list the first two losers and then, loser against 1st listed with ranking 3, then 2nd listed with ranking 3.

| LEGEND |          |    |               |
|--------|----------|----|---------------|
| wo     | Walkover | WP | Win on points |
|        |          |    |               |

Page 1 / 1 www.swisstiming.com SWISS TIMING Data Service
BXM052000 C75 3.0 Report Created SAT 12 OCT 2024 22:09