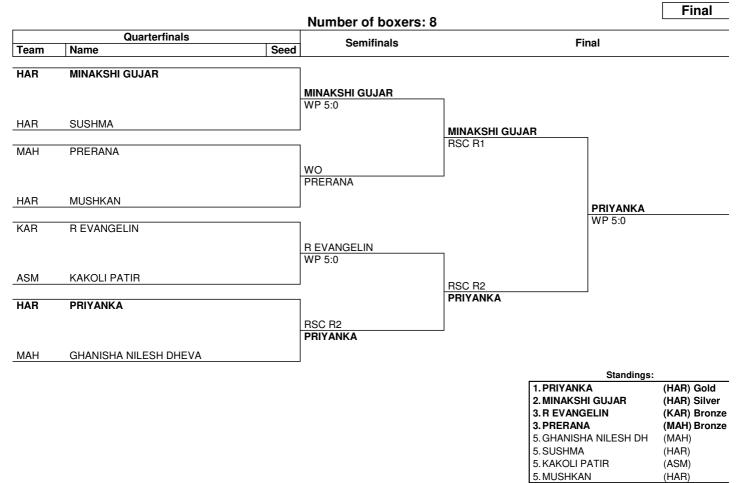

(50-52 kg)

Draw Sheet

## As of SUN 14 APR 2024

| NOTES                                                                                                                                                                                                                                                                                                 |              |     |                       |    |          |    |               |  |
|-------------------------------------------------------------------------------------------------------------------------------------------------------------------------------------------------------------------------------------------------------------------------------------------------------|--------------|-----|-----------------------|----|----------|----|---------------|--|
| Sorting order for ranked 3rd: from semifinals, first, loser against the gold medallist, second, loser against the silver medallist. For ranked 5th: from quarterfinals, same criteria to list the first two losers and then, loser against 1st listed with ranking 3, then 2nd listed with ranking 3. |              |     |                       |    |          |    |               |  |
| LEGEN                                                                                                                                                                                                                                                                                                 | ID           |     |                       |    |          |    |               |  |
| Bn                                                                                                                                                                                                                                                                                                    | Round number | RSC | Referee Stops Contest | wo | Walkover | WP | Win on points |  |