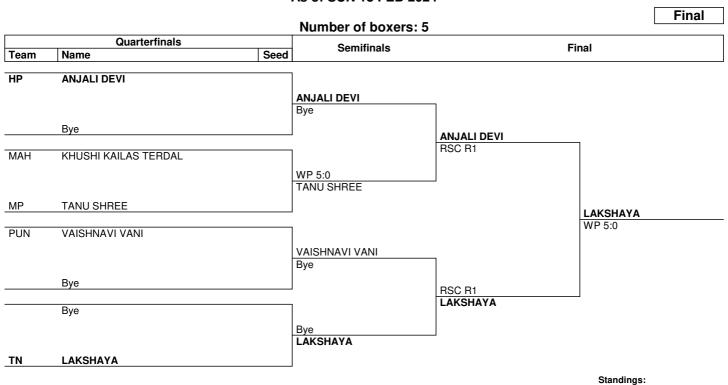

## As of SUN 18 FEB 2024

(TN)

(MAH)

Gold

(HP) Silver

(PUN) Bronze

(MP) Bronze

1. LAKSHAYA

2. ANJALI DEVI

3. TANU SHREE

3. VAISHNAVI VANI

5. KHUSHI KAILAS TERD

NOTES

Sorting order for ranked 3rd: from semifinals, first, loser against the gold medallist, second, loser against the silver medallist. For ranked 5th: from quarterfinals, same criteria to list the first two losers and then, loser against 1st listed with ranking 3, then 2nd listed with ranking 3.

| LEGE | ND           |     |                       |    |                                                                                                                                                                                                                                                                                                                                                                                                                                                                                                                                                                                                                                                                                                                                                                                                                                                                                                                                                                                                                                                                                                                                                                                                                                                                                                                                                                                                                                                                                                                                                                                                                                                                                                                                                                                                                                                                                                                                                                                                                                                                                                                                |  |
|------|--------------|-----|-----------------------|----|--------------------------------------------------------------------------------------------------------------------------------------------------------------------------------------------------------------------------------------------------------------------------------------------------------------------------------------------------------------------------------------------------------------------------------------------------------------------------------------------------------------------------------------------------------------------------------------------------------------------------------------------------------------------------------------------------------------------------------------------------------------------------------------------------------------------------------------------------------------------------------------------------------------------------------------------------------------------------------------------------------------------------------------------------------------------------------------------------------------------------------------------------------------------------------------------------------------------------------------------------------------------------------------------------------------------------------------------------------------------------------------------------------------------------------------------------------------------------------------------------------------------------------------------------------------------------------------------------------------------------------------------------------------------------------------------------------------------------------------------------------------------------------------------------------------------------------------------------------------------------------------------------------------------------------------------------------------------------------------------------------------------------------------------------------------------------------------------------------------------------------|--|
| 1    | .,,,         |     |                       |    |                                                                                                                                                                                                                                                                                                                                                                                                                                                                                                                                                                                                                                                                                                                                                                                                                                                                                                                                                                                                                                                                                                                                                                                                                                                                                                                                                                                                                                                                                                                                                                                                                                                                                                                                                                                                                                                                                                                                                                                                                                                                                                                                |  |
| Rn   | Round number | RSC | Referee Stops Contest | WP | Win on points                                                                                                                                                                                                                                                                                                                                                                                                                                                                                                                                                                                                                                                                                                                                                                                                                                                                                                                                                                                                                                                                                                                                                                                                                                                                                                                                                                                                                                                                                                                                                                                                                                                                                                                                                                                                                                                                                                                                                                                                                                                                                                                  |  |
|      |              |     |                       |    | The second secon |  |