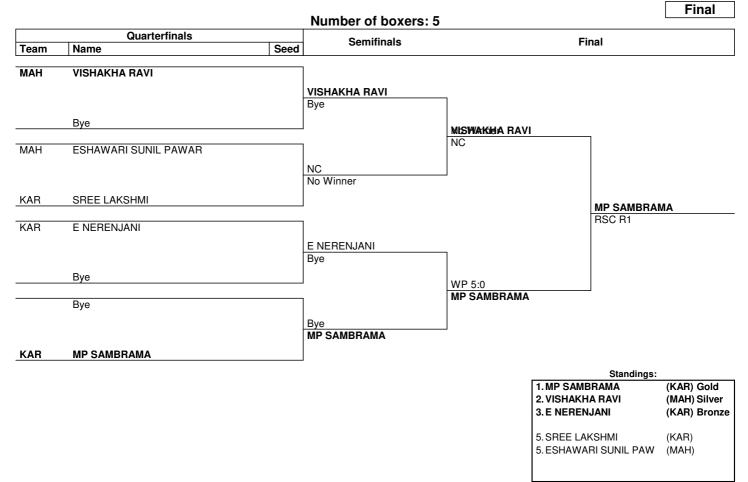

(44-46 kg)

Draw Sheet

## As of SAT 10 FEB 2024

| NOTES                                                                                                                                                                                 |            |    |              |     |                       |    |               |            |
|---------------------------------------------------------------------------------------------------------------------------------------------------------------------------------------|------------|----|--------------|-----|-----------------------|----|---------------|------------|
| Sorting order for ranked 3rd: from semifinals, first, loser against the gold medallist, second, loser against the silver medallist. For ranked 5th: from quarterfinals, same criteria |            |    |              |     |                       |    |               |            |
| to list the first two losers and then, loser against 1st listed with ranking 3, then 2nd listed with ranking 3.                                                                       |            |    |              |     |                       |    |               |            |
| LEGEND                                                                                                                                                                                |            |    |              |     |                       |    |               |            |
| NC                                                                                                                                                                                    | No Contest | Rn | Round number | RSC | Referee Stops Contest | WP | Win on points |            |
|                                                                                                                                                                                       |            |    |              |     |                       |    |               |            |
| www.swisstiming.com Page 1 /                                                                                                                                                          |            |    |              |     |                       |    |               | Page 1 / 1 |