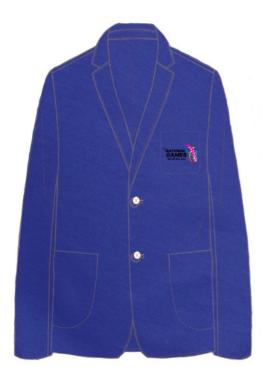

#### Jersey Knit Jacket

Shell Material: Jersey in blue honeycomb with single-way stretch Weight: 4.0 oz/ sq yds. Dying: Mill dyed in high jet pressure Fabric Tension: 4-5 Pantone Shade: Provence | 16-4032 TPX Lining: Satin polyester (white) 200gm for the body and 100gm for the sleeves White polyester buttons are sewn with 16 stitches with T-24 core-spun cotton-polyester blend orange color thread. Button Size: 24L SPI (stitches per inch): 8-10 Narrow Lapel Patch Pockets

Logo

Computerized thread embroidered logo Length: 5.4cm Width: 9.8cm