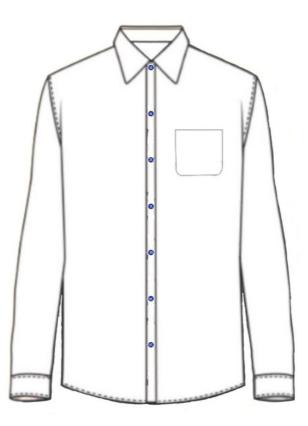

#### White Shirt

Fabric: Cotton Polyester blend. (60-40) Pantone Shade: Bright White Color | 11-0601 TPG Weight: 140 to 180 GSM SPI (stitches per inch): 10-12 Single layered fused interlining for collar, cuff, and placket. Button Size: 16L Dark Blue color buttons are sewn with a light blue color single-thread zig-zag double lockstitch.