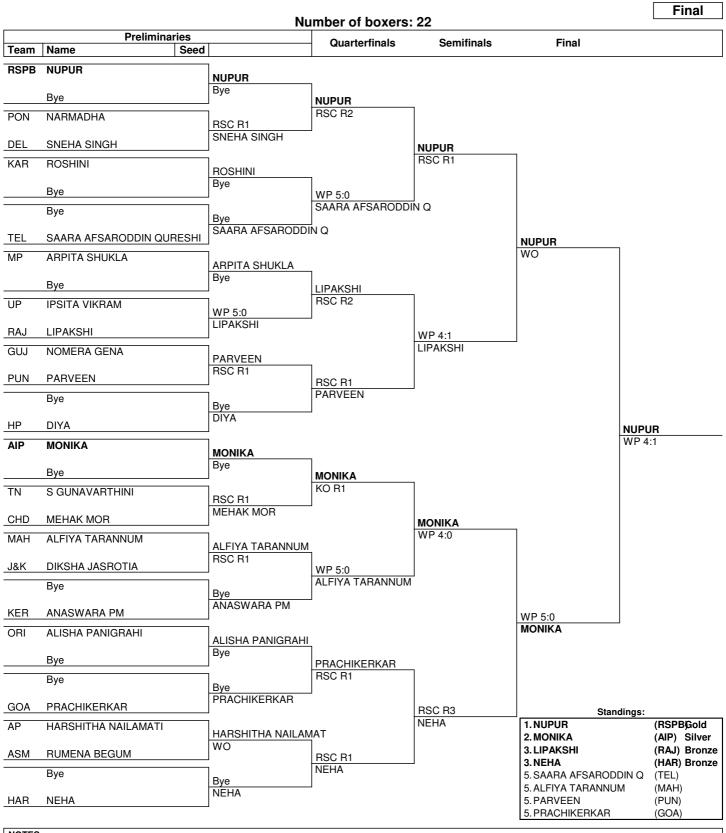

# 6th Elite Women's National Boxing Championship 2022

# Heavy Weight (81-81+KG kg)

#### **Draw Sheet**

## As of MON 26 DEC 2022

## NOTES

Sorting order for ranked 3rd: from semifinals, first, loser against the gold medallist, second, loser against the silver medallist. For ranked 5th: from quarterfinals, same criteria to list the first two losers and then, loser against 1st listed with ranking 3, then 2nd listed with ranking 3.

| LEGEND |               |    |              |     |                       |    |          |
|--------|---------------|----|--------------|-----|-----------------------|----|----------|
| ко     | Knockout      | Rn | Round number | RSC | Referee Stops Contest | wo | Walkover |
| WP     | Win on points |    |              |     | •                     |    |          |
|        |               |    |              |     |                       |    |          |