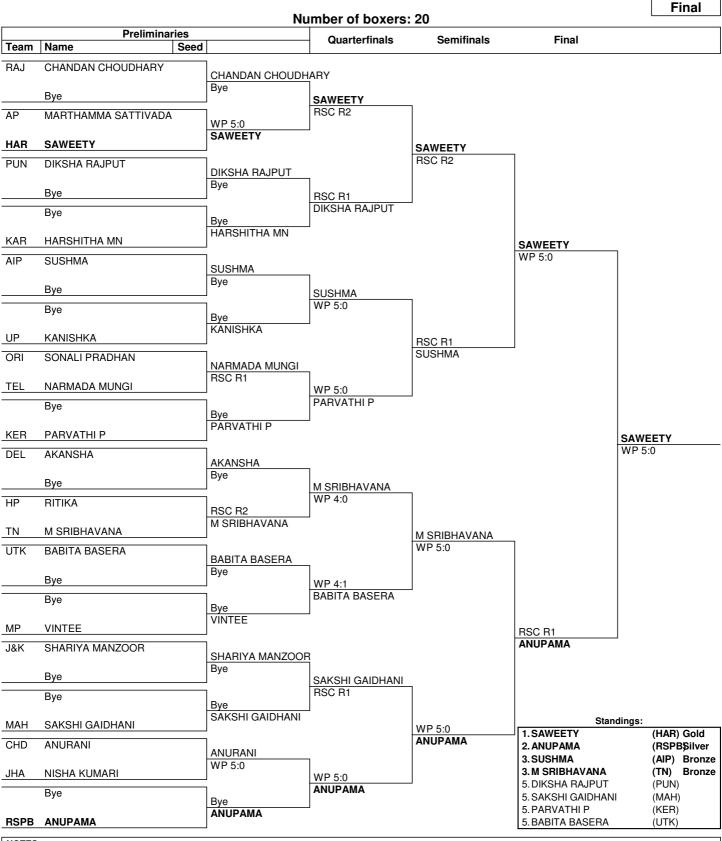

#### **Draw Sheet**

### As of MON 26 DEC 2022

#### NOTES

Sorting order for ranked 3rd: from semifinals, first, loser against the gold medallist, second, loser against the silver medallist. For ranked 5th: from quarterfinals, same criteria to list the first two losers and then, loser against 1st listed with ranking 3, then 2nd listed with ranking 3.

Rn Round number RSC Referee Stops Contest WP Win on points

Boxing Federation Of India T.T.NAGAR STADIUM BHOPAL M.P BXW081000 C75 5.0 Page 1 / 1

BOXING CHAMPIONSHIP

0010-036c-AIRA ORG: 20 20201