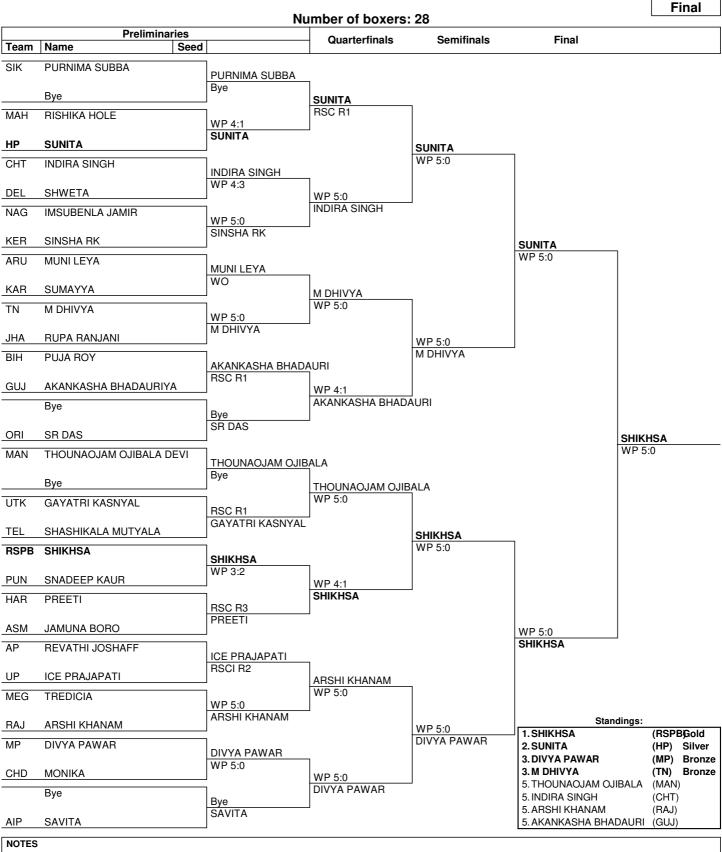

## **Draw Sheet**

## As of MON 26 DEC 2022

Sorting order for ranked 3rd: from semifinals, first, loser against the gold medallist, second, loser against the silver medallist. For ranked 5th: from quarterfinals, same criteria to list the first two losers and then, loser against 1st listed with ranking 3, then 2nd listed with ranking 3