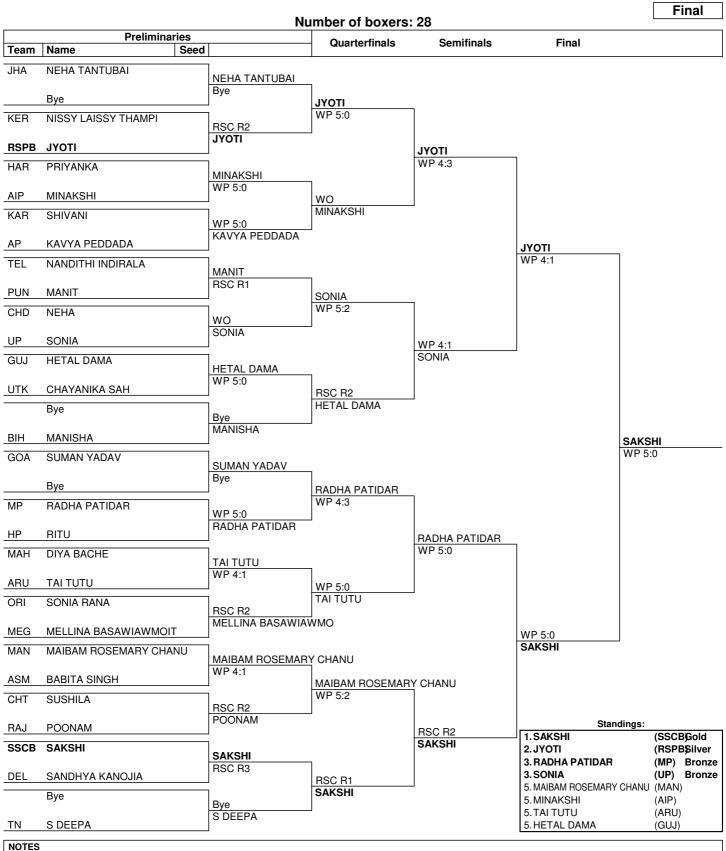

### **Draw Sheet**

#### As of MON 26 DEC 2022

Sorting order for ranked 3rd: from semifinals, first, loser against the gold medallist, second, loser against the silver medallist. For ranked 5th: from quarterfinals, same criteria to list the first two losers and then, loser against 1st listed with ranking 3, then 2nd listed with ranking 3

| LEGEND |              |     |                       |    |          |    |               |  |
|--------|--------------|-----|-----------------------|----|----------|----|---------------|--|
| Rn     | Round number | RSC | Referee Stops Contest | wo | Walkover | WP | Win on points |  |