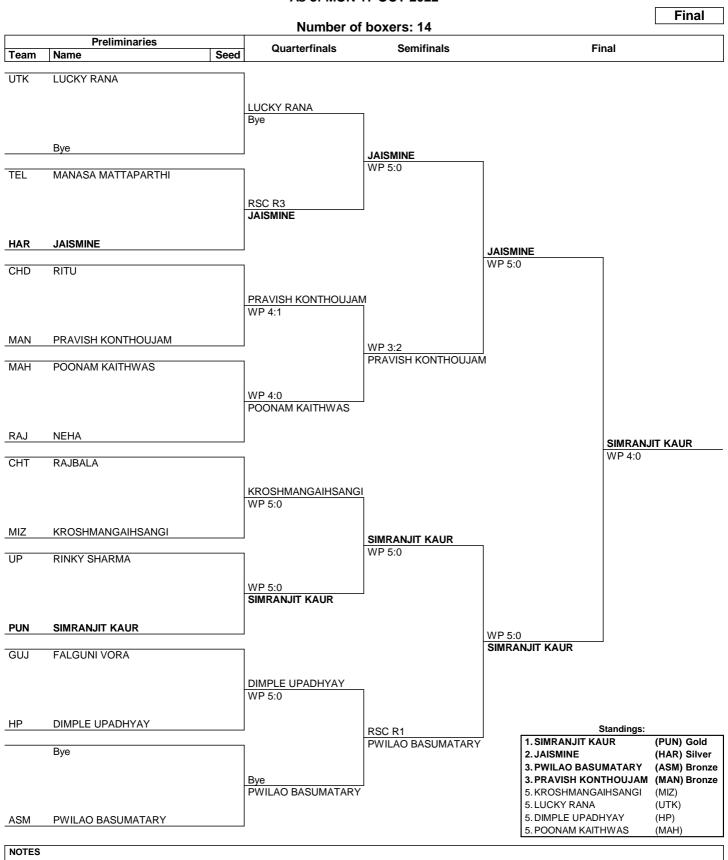

## 36th NATIONAL GAMES 2022 {WOMEN}

## Light (57-60 kg)

## **Draw Sheet**

## As of MON 17 OCT 2022

Sorting order for ranked 3rd: from semifinals, first, loser against the gold medallist, second, loser against the silver medallist. For ranked 5th: from quarterfinals, same criteria to list the first two losers and then, loser against 1st listed with ranking 3, then 2nd listed with ranking 3.

| - 1 | LLOLIND |              |     |                       |    |               |
|-----|---------|--------------|-----|-----------------------|----|---------------|
|     | Rn      | Round number | RSC | Referee Stops Contest | WP | Win on points |
|     |         |              |     |                       |    |               |