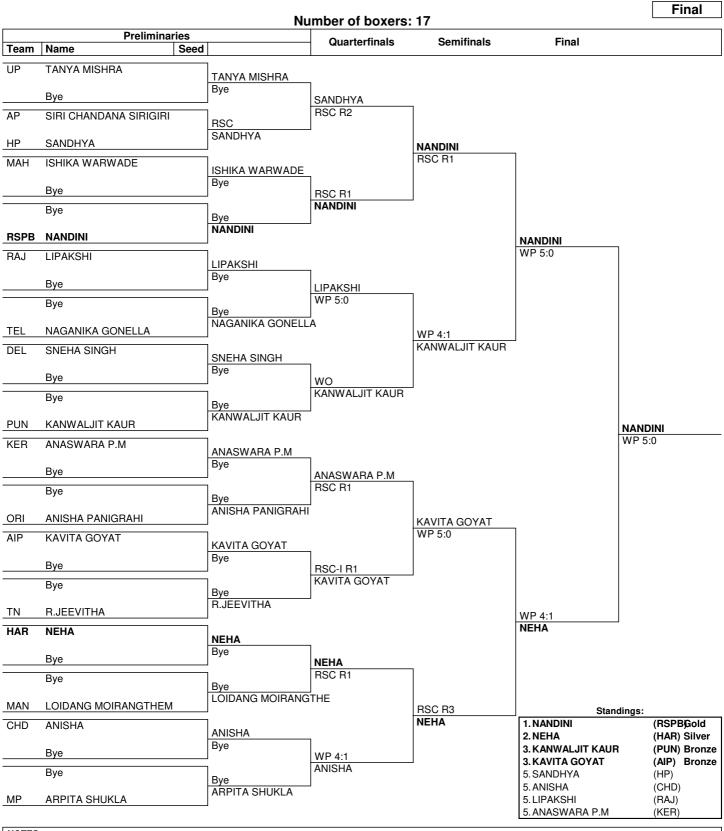

## 5th Elite Women National Boxing Championship

Heavy (81+ kg)

## **Draw Sheet**

## As of THU 28 OCT 2021

## NOTES

Sorting order for ranked 3rd: from semifinals, first, loser against the gold medallist, second, loser against the silver medallist. For ranked 5th: from quarterfinals, same criteria to list the first two losers and then, loser against 1st listed with ranking 3, then 2nd listed with ranking 3.

| LEGEND |               |     |                       |       |                                |    |          |
|--------|---------------|-----|-----------------------|-------|--------------------------------|----|----------|
| Rn     | Round number  | RSC | Referee Stops Contest | RSC-I | Referee Stops Contest - Injury | wo | Walkover |
| WP     | Win on points |     | ·                     |       |                                |    |          |
|        |               |     |                       |       |                                |    |          |