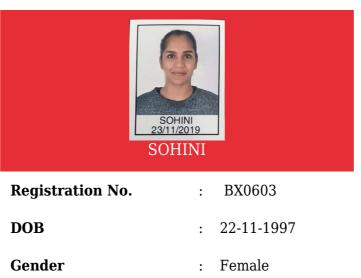

CHANDIGARH           |
| Aadhar Card No.    | :                    | 417532733801         |
| Date of issue      | OXI<br>Derati<br>N D | Issuing<br>Authority |





| Registration No.  | :                               | BX0604               |
|-------------------|---------------------------------|----------------------|
| DOB               | :                               | 30-01-1999           |
| Gender            | :                               | Female               |
| Father name       | :                               | Resham Singh         |
| Association/Board | ds :                            | CHANDIGARH           |
| Aadhar Card No.   | :                               | 841142733338         |
| Date of issue     | BOXING<br>FEDERATION O<br>INDIA | Issuing<br>Authority |



Father name:Akhilesh SinghAssociation/Boards:CHANDIGARH

**Aadhar Card No.** : 400355852485





| <b>Registration No.</b> | :                                | BX0601               |
|-------------------------|----------------------------------|----------------------|
| DOB                     | :                                | 16-04-1996           |
| Gender                  | :                                | Female               |
| Father name             | :                                | Kuldeep Singh        |
| Association/Boar        | ds :                             | CHANDIGARH           |
| Aadhar Card No.         | :                                | 652432886709         |
| Date of issue           | BOXING<br>FEDERATION OF<br>INDIA | Issuing<br>Authority |



| Registra