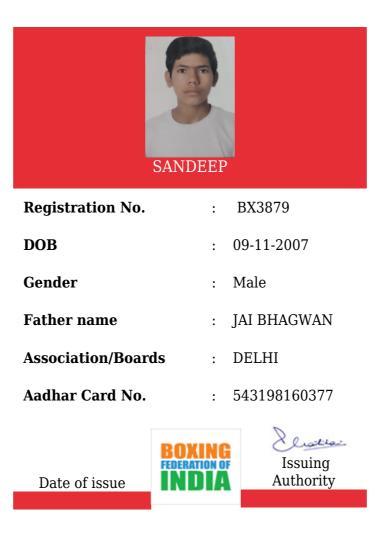

e             | :                   | RA           | MESH SINGH           |
| Association/Board       | ls :                | DE           | LHI                  |
| Aadhar Card No.         | :                   | 75           | 7399231963           |
| Date of issue           | BOXIN<br>FEDERATION | G<br>OF<br>A | Issuing<br>Authority |



| Registration No. | : BX3880                       |  |
|------------------|--------------------------------|--|
| DOB              | : 20-09-2006                   |  |
| Gender           | : Male                         |  |
| Father name      | : JITENDER                     |  |
| Association/Boar | ls : DELHI                     |  |
| Aadhar Card No.  | : 758108844238                 |  |
| Date of issue    | BOXING<br>ISsuing<br>Authority |  |





| Registration No.  | : BX3878                                |
|-------------------|-----------------------------------------|
| DOB               | : 28-10-2007                            |
| Gender            | : Male                                  |
| Father name       | : MUKESH KUMAR                          |
| Association/Board | s : DELHI                               |
| Aadhar Card No.   | : 682304937835                          |
| Date of issue     | BOXING<br>INDIA<br>Issuing<br>Authority |



| Registration No.  | : BX3868                                        |
|-------------------|-------------------------------------------------|
| DOB               | : 17-05-2006                                    |
| Gender            | : Male