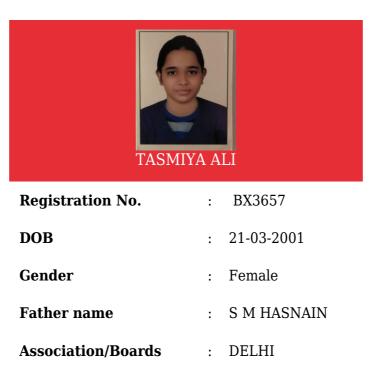

tion/Board | ls : DELHI                     |
| Aadhar Card No.   | : 328090435364                 |
| Date of issue     | BOXING<br>ISsuing<br>Authority |



| Registration No.  | : BX                             | 3658                 |
|-------------------|----------------------------------|----------------------|
| DOB               | : 20-                            | 08-2000              |
| Gender            | : Ma                             | le                   |
| Father name       | : BA                             | LDEV SANDHU          |
| Association/Board | s : DE                           | LHI                  |
| Aadhar Card No.   | : 927                            | 7741449302           |
| Date of issue     | BOXING<br>Federation of<br>INDIA | Issuing<br>Authority |



Aadhar Card No. : 245876362599



|                            | IMG                             |                      |
|----------------------------|---------------------------------|----------------------|
|                            | DIKSHA                          |                      |
| Registration No            | . :                             | BX3638               |
| DOB                        | :                               | 11-01-2005           |
| Gender                     | :                               | Female               |
| Father name                | :                               | Bhim singh           |
| Association/Boards : DELHI |                                 | DELHI                |
| Aadhar Card No             | • :