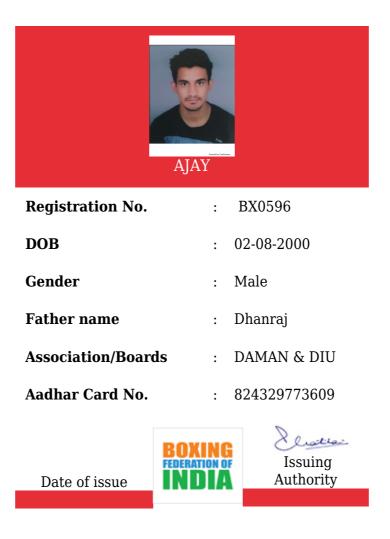

DAMAN & DIU          |
| Aadhar Card No.  | :                               | 676465183184         |
| Date of issue    | BOXING<br>FEDERATION O<br>INDIA | Issuing<br>Authority |



| Registration No. | :                              | BX0598               |
|------------------|--------------------------------|----------------------|
| DOB              | :                              | 30-08-2004           |
| Gender           | :                              | Male                 |
| Father name      | :                              | Parmender Mann       |
| Association/Boar | ds :                           | DAMAN & DIU          |
| Aadhar Card No.  | :                              | 376578104706         |
| Date of issue    | BOXIN<br>Federation o<br>INDIA | Issuing<br>Authority |





| <b>Registration No.</b> | :                           | BX0595               |
|-------------------------|-----------------------------|----------------------|
| DOB                     | :                           | 20-05-1999           |
| Gender                  | :                           | Male                 |
| Father name             | :                           | shi dilbag singh     |
| Association/Boar        | ds :                        | DAMAN & DIU          |
| Aadhar Card No.         | :                           | 873461469752         |
| Date of issue           | BOXIN<br>Federation<br>INDI | Issuing<br>Authority |



| Registration No. | :                               | BX0594               |
|------------------|---------------------------------|-------------