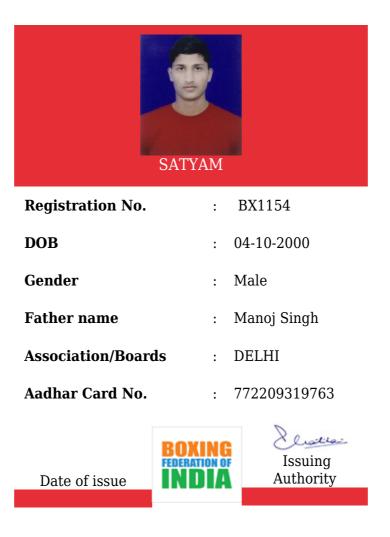

| 807879083276         |
| Date of issue    | BOXING<br>FEDERATION O<br>INDIA | Issuing<br>Authority |



| <b>Registration No.</b> | :                               | BX1157               |
|-------------------------|---------------------------------|----------------------|
| DOB                     | :                               | 05-03-2001           |
| Gender                  | :                               | Male                 |
| Father name             | :                               | Rampal Yadav         |
| Association/Boar        | ds :                            | DELHI                |
| Aadhar Card No.         | :                               | 363220089376         |
| Date of issue           | BOXING<br>FEDERATION O<br>INDIA | Issuing<br>Authority |









| Registration No. | :                               | BX1142               |
|------------------|---------------------------------|----------------------|
| DOB              | :                               | 30-05-2002           |
| Gender           | :                               | Male                 |
| Father name      | :                               | Naresh Kumar         |
| Association/Boar | ds :                            | DELHI                |
| Aadhar Card No.  | :                               | 363220089376         |
| Date of issue    | BOXING<br>FEDERATION O<br>INDIA | Issuing<br>Authority |



| <b>Registration No.</b> | :                           | BX1140               |
|-------------------------|-----------------------------|----------------------|
| D