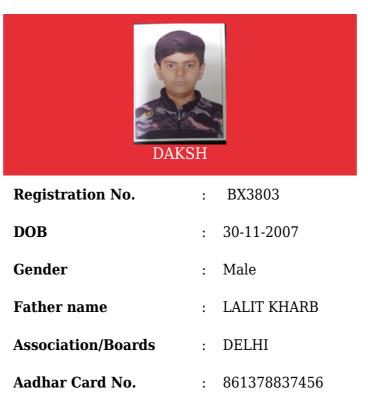

| 843894756260         |
| Date of issue     | BOXING<br>Federation of<br>INDIA | Issuing<br>Authority |



| 5                |                       |                      |
|------------------|-----------------------|----------------------|
| DOB              | :                     | 10-03-2007           |
| Gender           | :                     | Male                 |
| Father name      | :                     | SATYANARAYAN         |
| Association/Boar | ds :                  | DELHI                |
| Aadhar Card No.  | :                     | 208849375912         |
| Date of issue    | BOXIN<br>FEDERATION O | Issuing<br>Authority |
|                  |                       |                      |



Association/Boards : DELHI

**Aadhar Card No.** : 679438128551











| Registration No.   | :                           | BX3801               |
|--------------------|-----------------------------|----------------------|
| DOB                | :                           | 03-09-2006           |
| Gender             | :                           | Male                 |
| Father name        | : .                         | JOGINDER DHAKA       |
| Association/Boards | 6 :                         | DELHI                |
| Aadhar Card No.    | :                           | 647615219549         |
| Date of issue      | BOXIN<br>Federation<br>INDI | Issuing<br>Authority |



| Registration No.   | : BX3800             |
|--------------------|----------------------|
| DOB                | : 24-05-2006         |
| Gender             | : Male               |