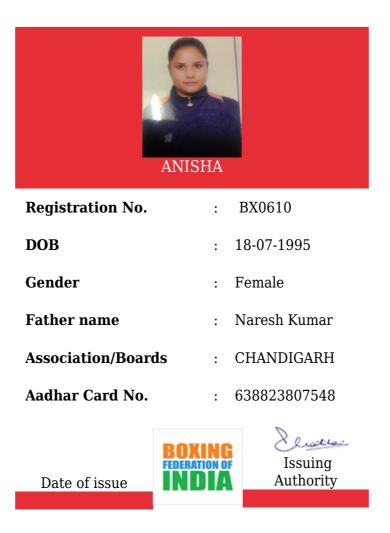

|
| Association/Board | <b>s</b> :     | CHAN           | NDIGARH              |
| Aadhar Card No.   | :              | 35620          | 04022056             |
| Date of issue     | BOX<br>Federat | ING<br>TION OF | Issuing<br>Authority |



| Registration No.   | :                    | BX1194               |
|--------------------|----------------------|----------------------|
| DOB                | :                    | 12-03-2001           |
| Gender             | :                    | Male                 |
| Father name        | :                    | SURAJ NARAYAN PANDEY |
| Association/Boards | :                    | CHANDIGARH           |
| Aadhar Card No.    | :                    | 417532733801         |
| Date of issue      | OXI<br>Derati<br>N D | Issuing<br>Authority |





| Registration No.  | :                               | BX0604               |
|-------------------|---------------------------------|----------------------|
| DOB               | :                               | 30-01-1999           |
| Gender            | :                               | Female               |
| Father name       | :                               | Resham Singh         |
| Association/Board | ds :                            | CHANDIGARH           |
| Aadhar Card No.   | :                               | 841142733338         |
| Date of issue     | BOXING<br>FEDERATION O<br>INDIA | Issuing<br>Authority |



Father name:Akhilesh SinghAssociation/Boards:CHANDIGARH

**Aadhar Card No.** : 400355852485





| <b>Registration No.</b> | :                                | B