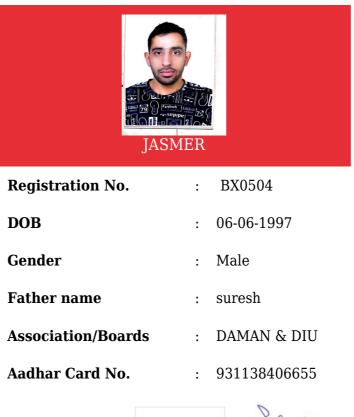

| 324911883058         |
| Date of issue    | BOXING<br>FEDERATION O<br>INDIA | Issuing<br>Authority |



| <b>Registration No.</b> | :                               | BX0505               |
|-------------------------|---------------------------------|----------------------|
| DOB                     | :                               | 01-08-2000           |
| Gender                  | :                               | Male                 |
| Father name             | :                               | ajudhya singh        |
| Association/Boar        | ds :                            | DAMAN & DIU          |
| Aadhar Card No.         | :                               | 777095074721         |
| Date of issue           | BOXING<br>FEDERATION O<br>INDIA | Issuing<br>Authority |







| Father name      | : ji                    | itendra dhaka        |
|------------------|-------------------------|----------------------|
| Association/Boar | ds : I                  | DAMAN & DIU          |
| Aadhar Card No.  | : 3                     | 96226448298          |
| Date of issue    | BOXING<br>FEDERATION OF | Issuing<br>Authority |

Gender

: Male



| Registration No. | :                               | BX0502               |
|------------------|---------------------------------|----------------------|
| DOB              | :                               | 23-10-2002           |
| Gender           | :                               | Male                 |
| Father name      | :                               | sanjay sharma        |
| Association/Boar | ds :