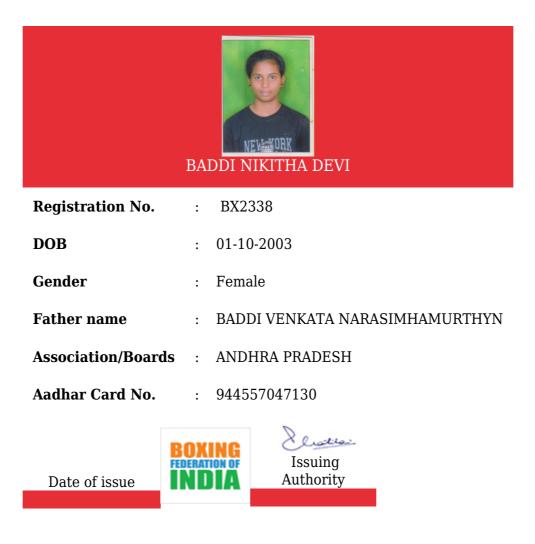

|
| Father name             | :                       | VARA              | A PRASAD M           |
| Association/Board       | ls :                    | ANDI              | HRA PRADESH          |
| Aadhar Card No.         | :                       | 8677              | 07123059             |
| Date of issue           | BOXI<br>Federati<br>IND | NG<br>on of<br>IA | Issuing<br>Authority |



| Registration No.   | : BX2391                |
|--------------------|-------------------------|
| DOB                | : 28-08-2004            |
| Gender             | : Female                |
| Father name        | : NAGESWARA RAO KAMPARA |
| Association/Boards | : ANDHRA PRADESH        |
| Aadhar Card No.    | : 882526761631          |
| Date of issue      | Issuing<br>Authority    |





| <b>Registration No.</b> | :           | BX2334               |
|-------------------------|-------------|----------------------|
| DOB                     | :           | 23-06-2003           |
| Gender                  | :           | Female               |
| Father name             | :           | MEESALA PYDINAIDU    |
| Association/Boards      | :           | ANDHRA PRADESH       |
| Aadhar Card No.         | :           | 256009891329         |
| Date of issue           | OX<br>Derat | Issuing<br>Authority |



| Registration No.   | :                | BX2310               |
|--------------------|------------------|----------------------|
| DOB                | :                | 28-01-2005           |
| Gender             | :                | Female               |
| Father name