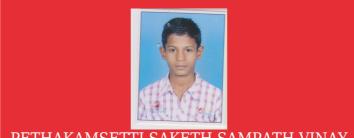

## PETHAKAMSETTY SAKETH SAMPATH VINAY

| <b>Registration No.</b> | :                 | BX40        | 026                  |
|-------------------------|-------------------|-------------|----------------------|
| DOB                     | :                 | 17-06       | 6-2006               |
| Gender                  | :                 | Male        |                      |
| Father name             | :                 | P. AR       | RUN KUMAR            |
| Association/Board       | <b>s</b> :        | AND         | HRA PRADESH          |
| Aadhar Card No.         | :                 | 9783        | 45405348             |
| Date of issue           | BOXI<br>FEDERATIO | NG<br>IN OF | Issuing<br>Authority |