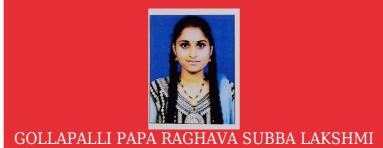

## GOLLAPALLI PAPA RAGHAVA SRI RAMA CHANDRA MURTHY

| <b>Registration No.</b> | : BX1378                     |
|-------------------------|------------------------------|
| DOB                     | : 21-12-2005                 |
| Gender                  | : Male                       |
| Father name             | : G.SATYANARAYANA MURTHY     |
| Association/Boards      | : ANDHRA PRADESH             |
| Aadhar Card No.         | : 771726881891               |
| Date of issue           | KING<br>Issuing<br>Authority |