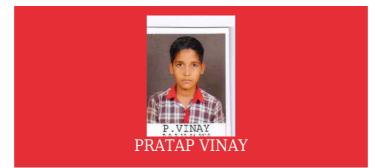

|
| Gender                  | : Male                        |
| Father name             | : B.NARASING RAO              |
| Association/Boards      | : ANDHRA PRADESH              |
| Aadhar Card No.         | : 571027977978                |
| Date of issue           | OXING<br>Issuing<br>Authority |



| <b>Registration No.</b> | : BX1383     |                |
|-------------------------|--------------|----------------|
| DOB                     | : 12-05-2005 |                |
| Gender                  | : Male       |                |
| Father name             | : T.V.VENKAT | A GIRI         |
| Association/Boards      | : ANDHRA PR  | ADESH          |
| Aadhar Card No.         | : 9471888129 | 65             |
| Date of issue           |              | uing<br>nority |



| Registration No.  | :                       | BX1382               |  |
|-------------------|-------------------------|----------------------|--|
| DOB               | :                       | 16-11-2006           |  |
| Gender            | :                       | Male                 |  |
| Father name       | :                       | p.suresh babu        |  |
| Association/Board | ls :                    | ANDHRA PRADESH       |  |
| Aadhar Card No.   | : 356610697329          |                      |  |
| Date of issue     | BOXI<br>Federati<br>IND | Issuing<br>Authority |  |





| Registration No.  | :                        | BX1380              |    |
|-------------------|--------------------------|---------------------|----|
| DOB               | :                        |